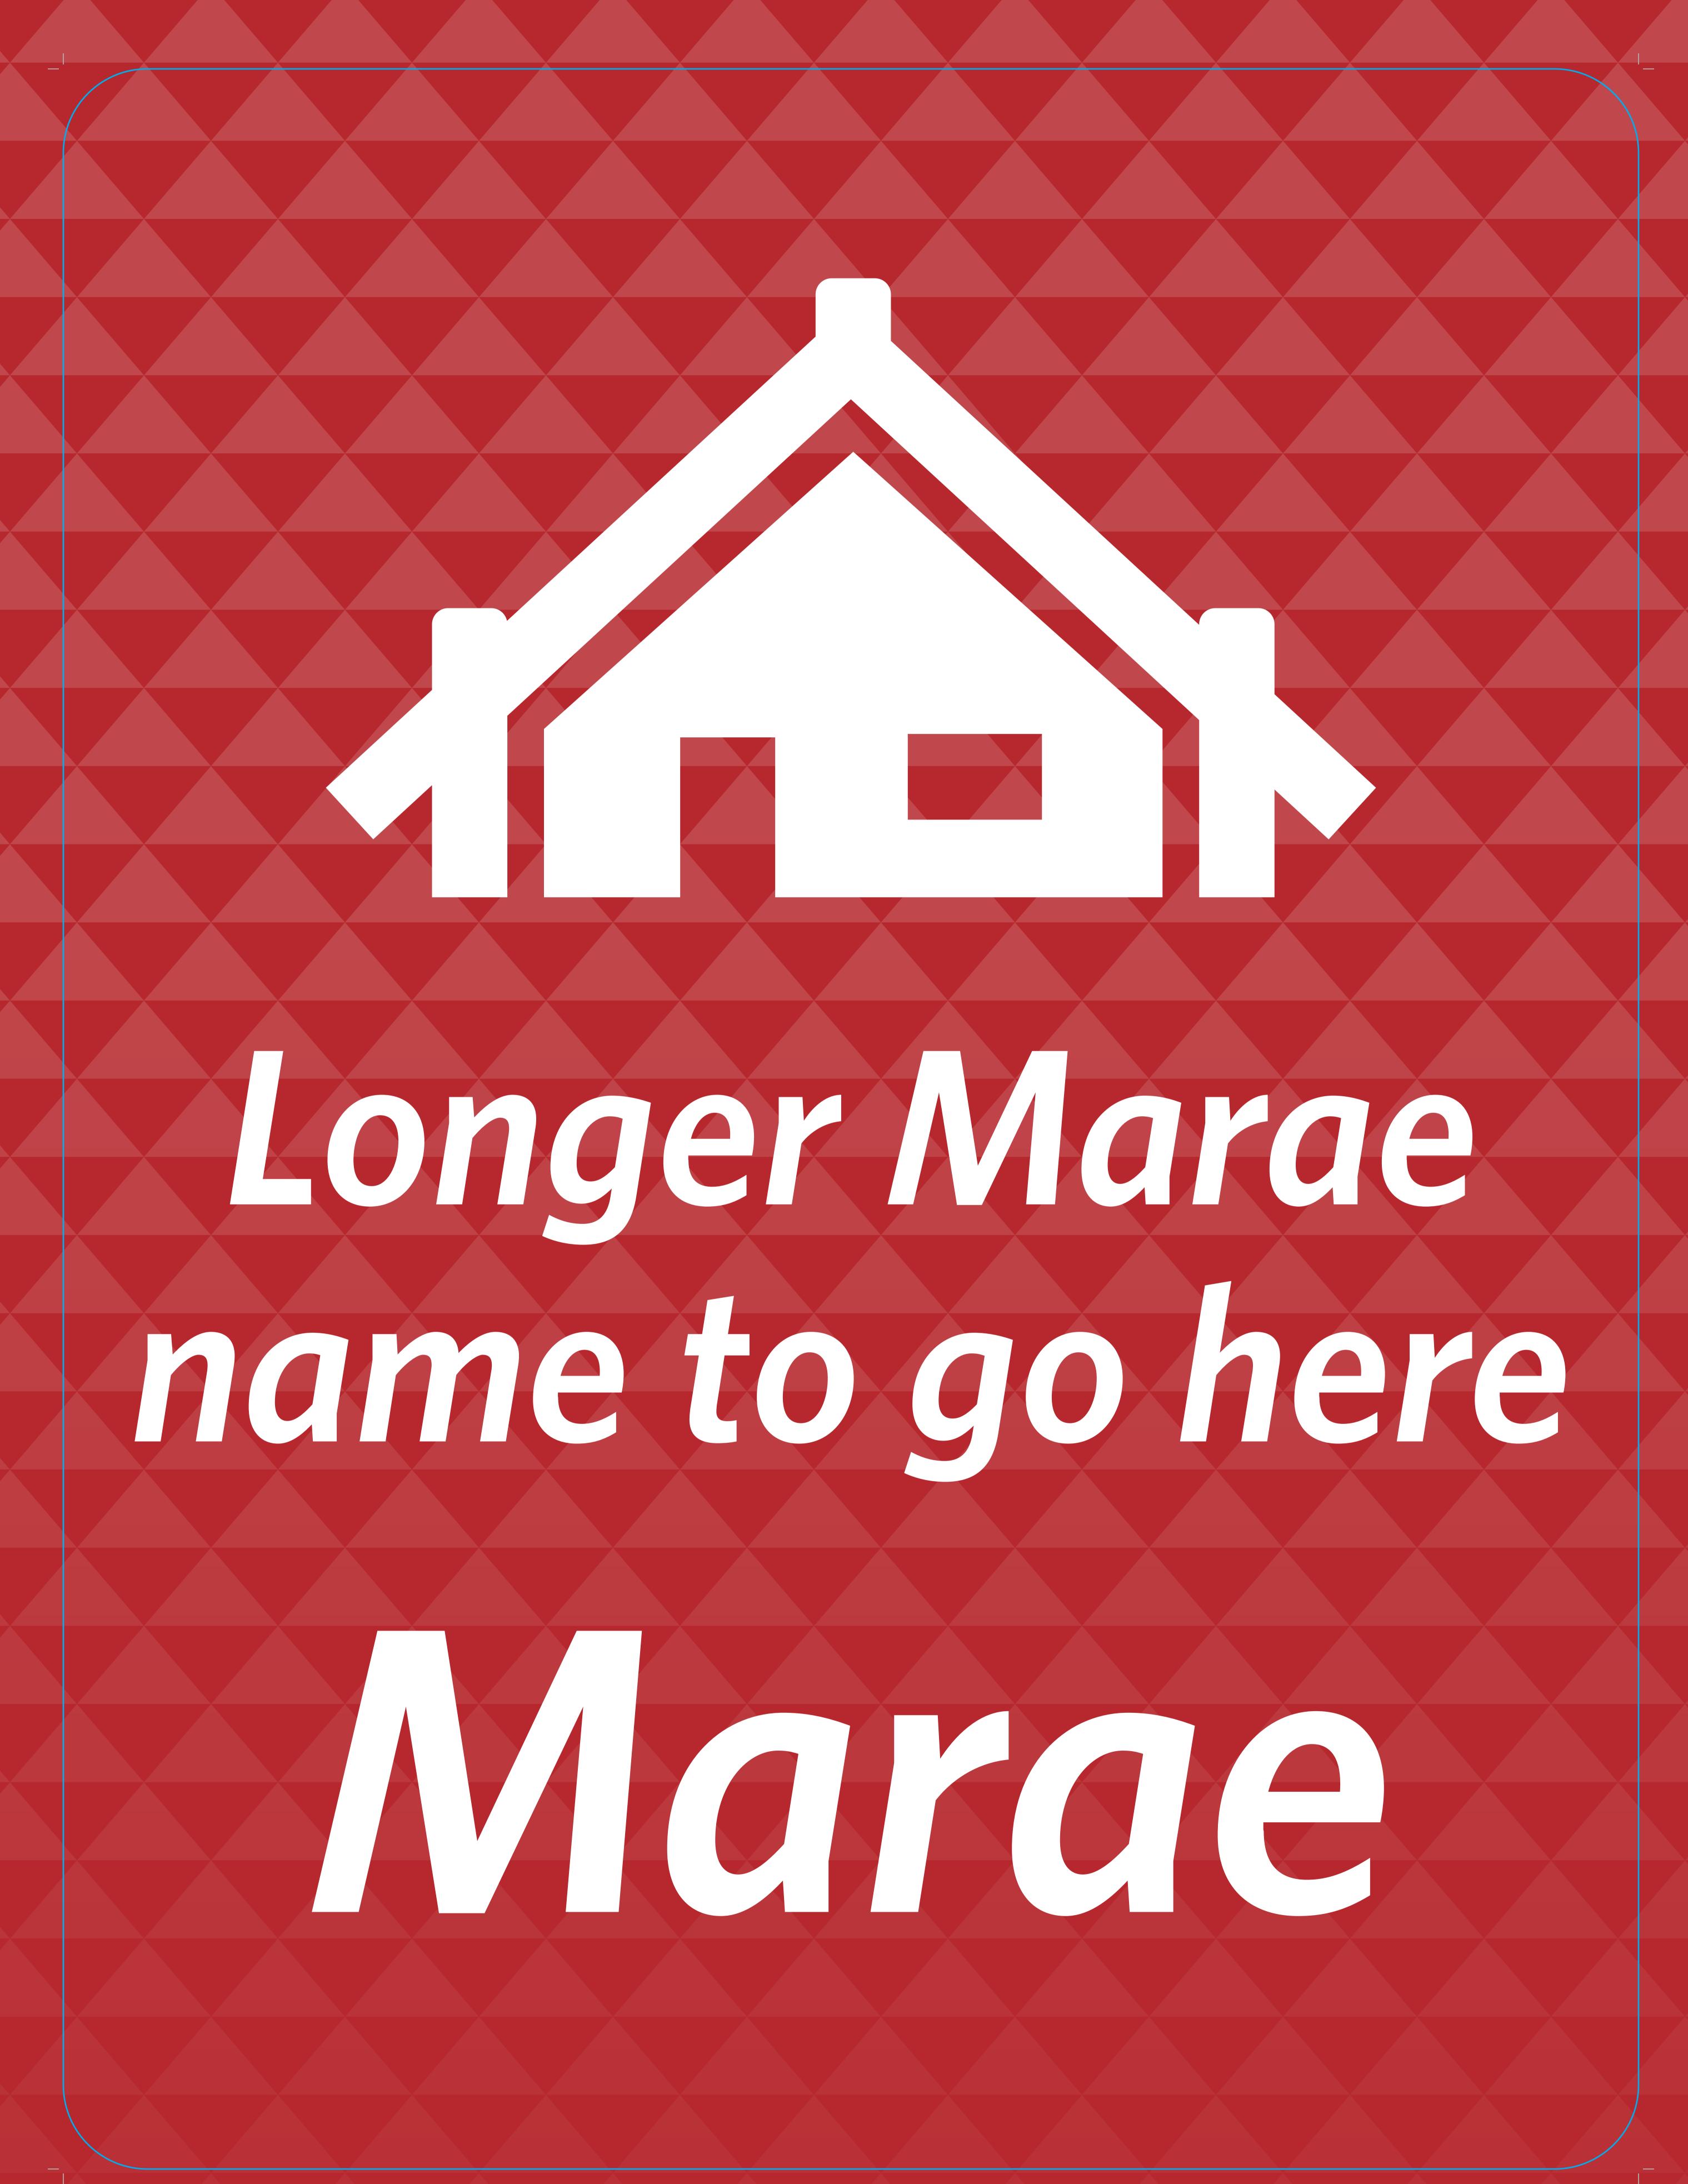

### Cultural sign 2

**Longer Marae Name:** Font size = 300pt

Character limit: 30 characters

### Marae sign 2

2-LINE-TXT

There are 5 x background options (1x blank, 4x patterns). Each background can be applied by opening the Indesign files available and using the template master pages.

Harakeke

Poutama