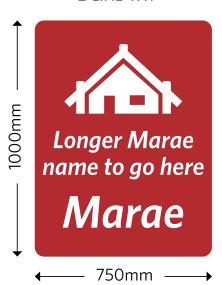

### Marae sign artwork template specifications

Board size: 750mm w x 1000mm h

Background colour: Pantone 1805C

Font type: Whitney (Semibold Italic)

### Cultural sign 2

**Longer Marae Name:** Font size = 300pt

Character limit: 30 characters

### Marae sign 2

2-LINE-TXT

There are 5 x background options (1x blank, 4x patterns). Each background can be applied by opening the Indesign files available and using the template master pages.

Harakeke

Poutama