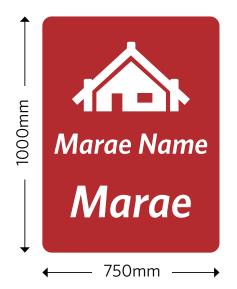

### Marae sign artwork template specifications

Board size: 750mm w x 1000mm h

Background colour: Pantone 1805C

Font type: Whitney (Semibold Italic)

### **Cultural sign 1**

Marae Name: Font size = 350pt

Character limit: 10 characters

### Marae sign 1