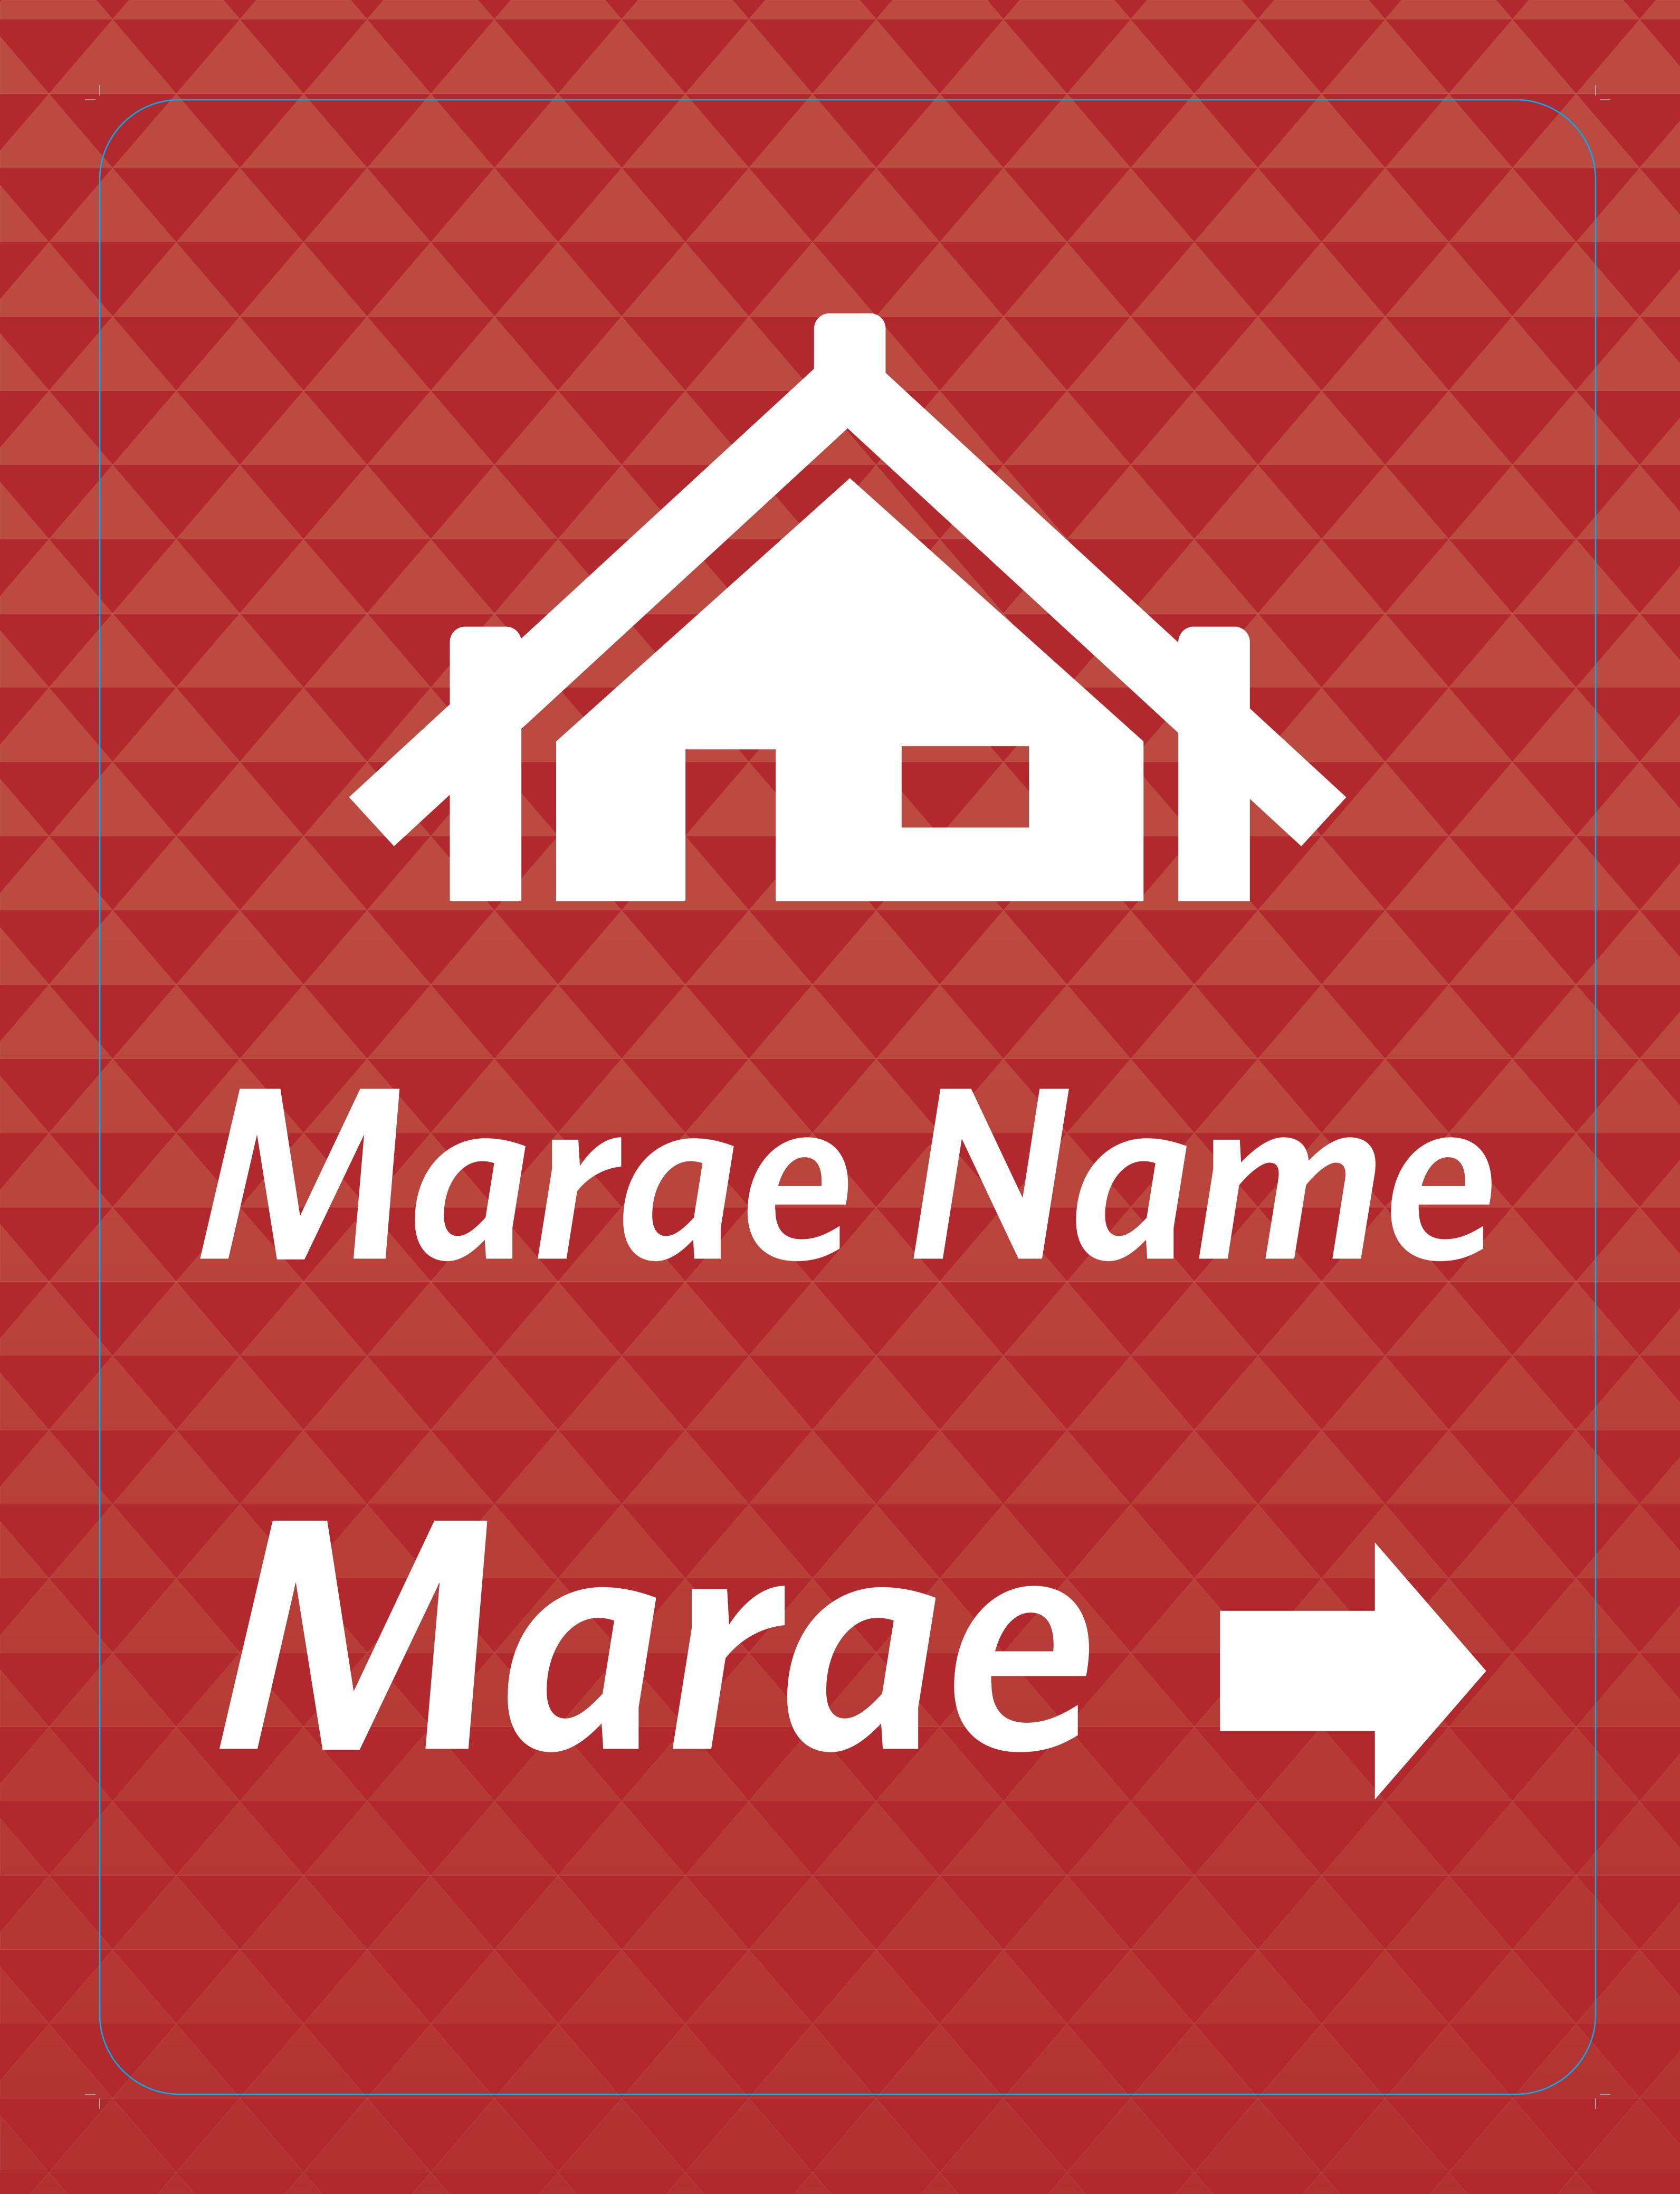

### **Cultural sign 1**

Marae Name: Font size = 350pt

Character limit: 10 characters

### Marae sign 1