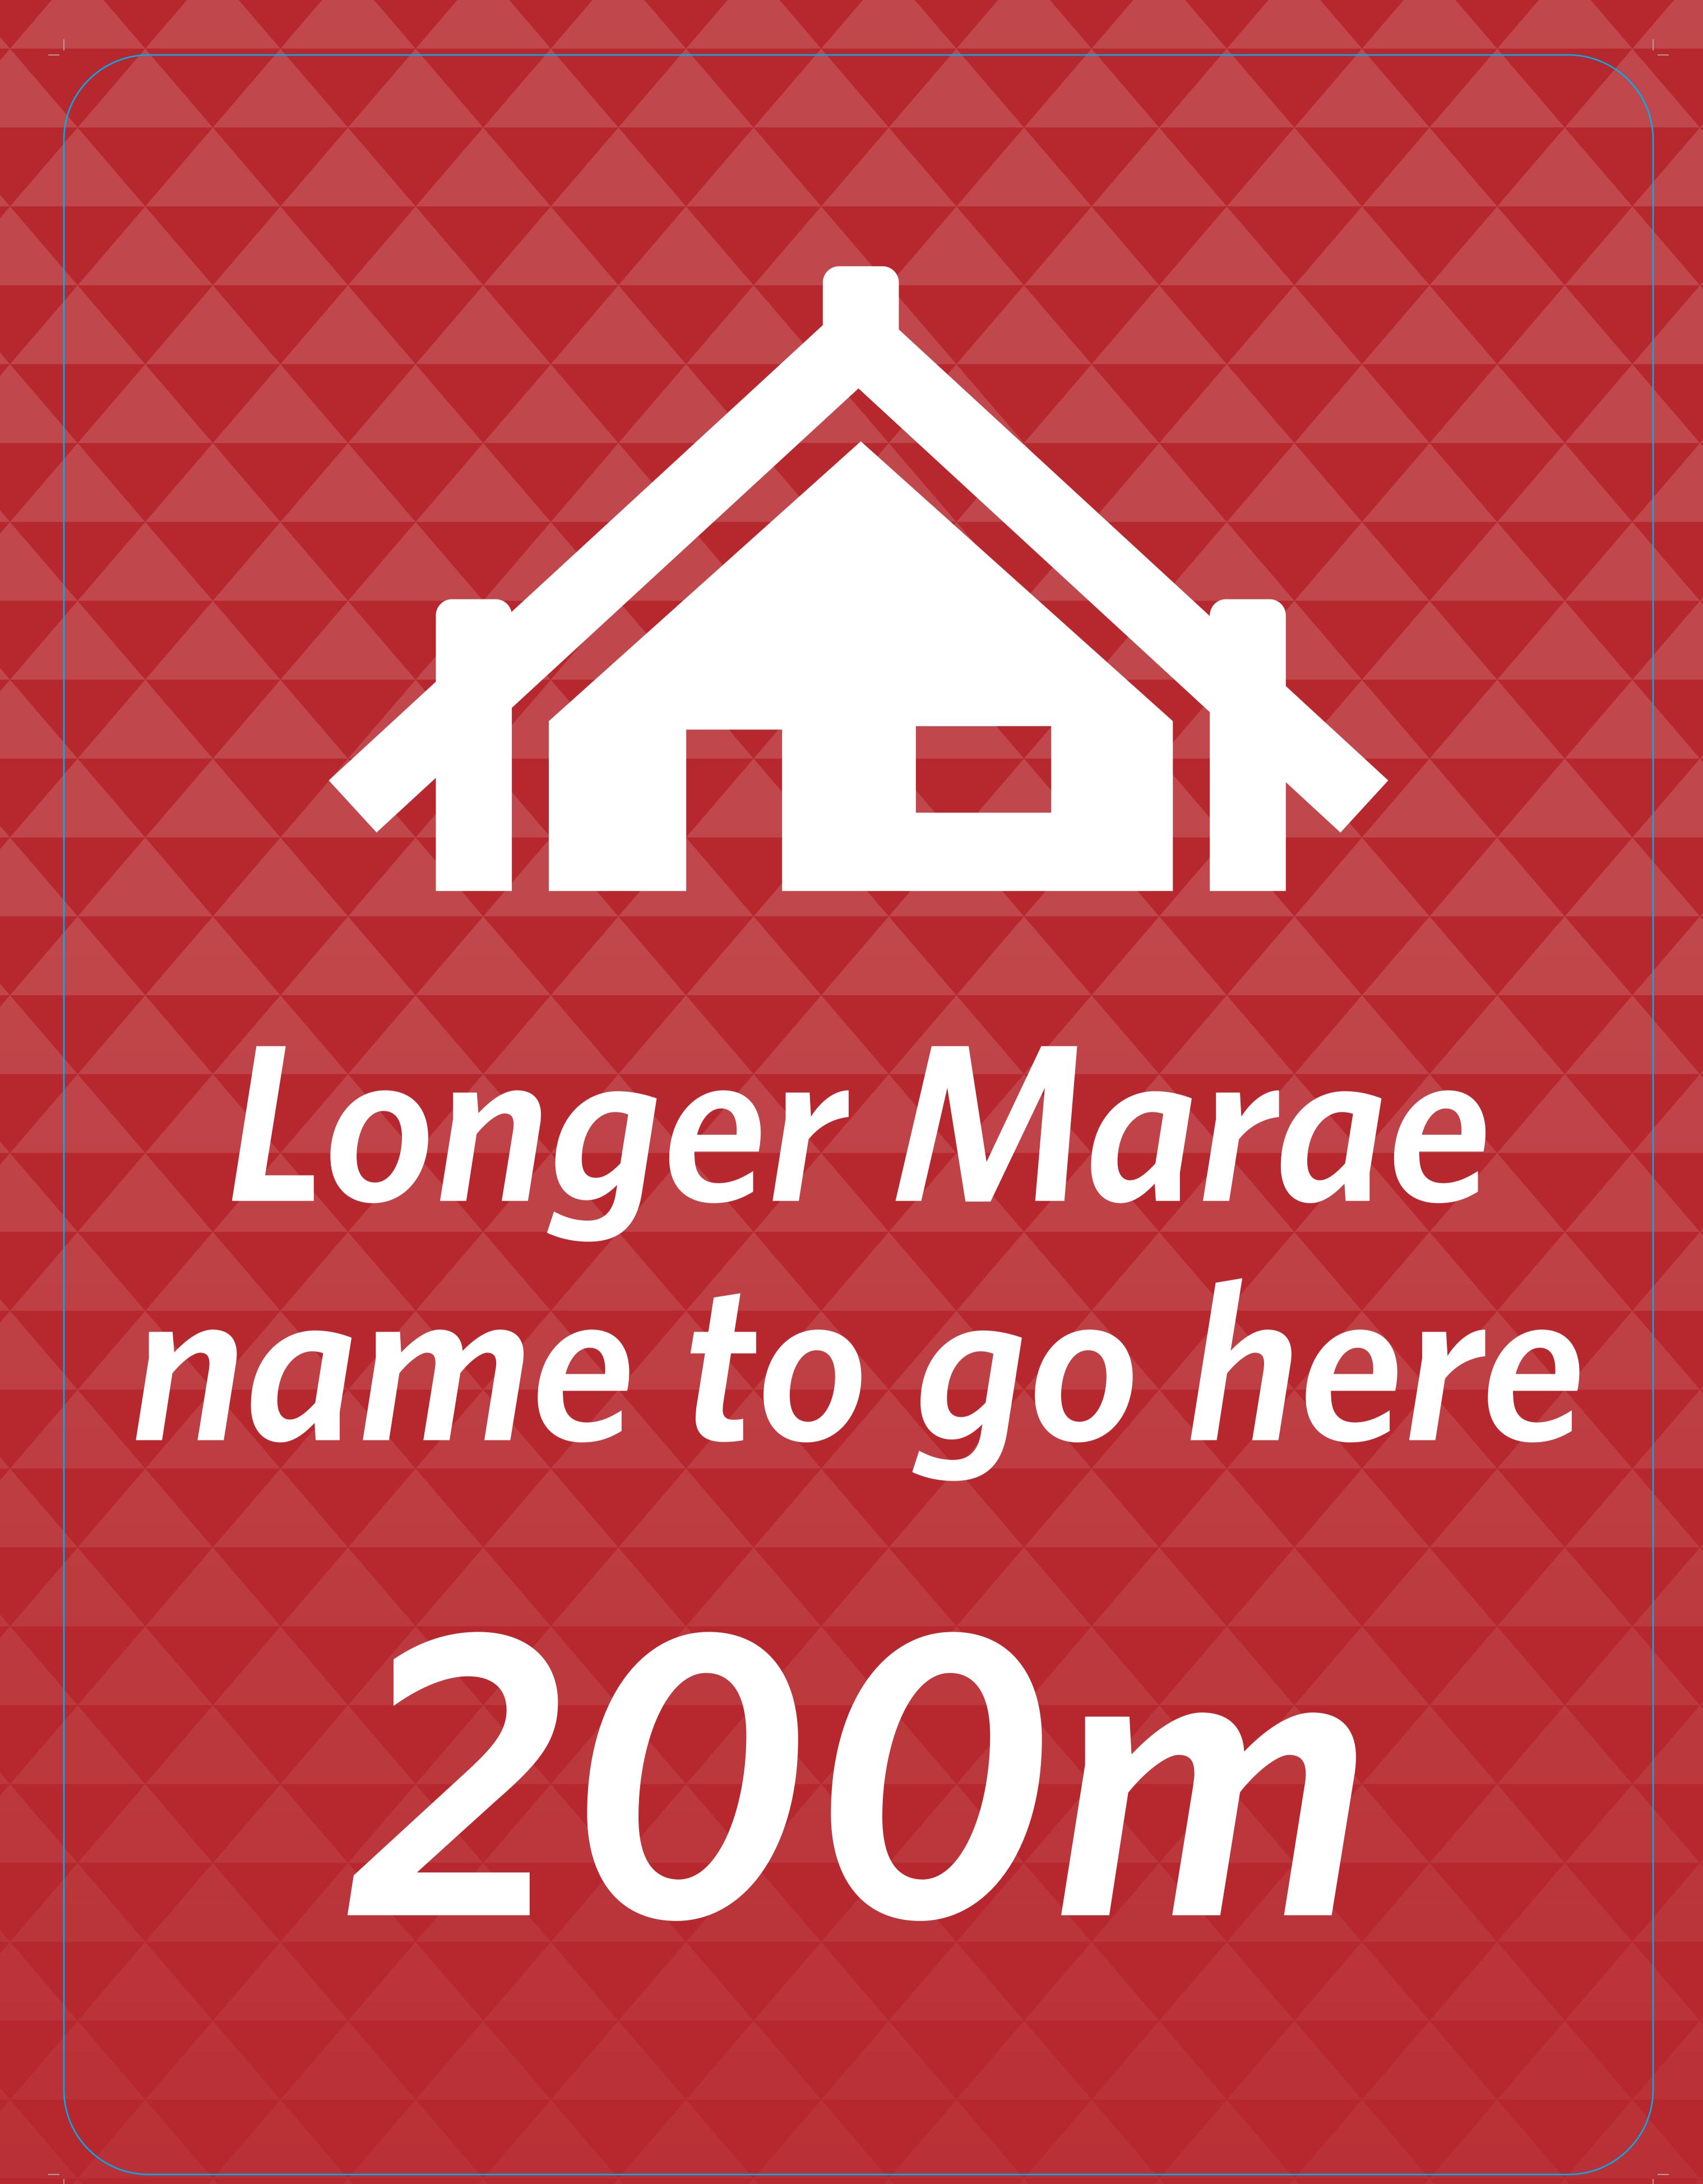

### Cultural sign 2

**Longer Marae Name:** Font size = 300pt

Character limit: 30 characters

## Longer Marae name to go here

200m