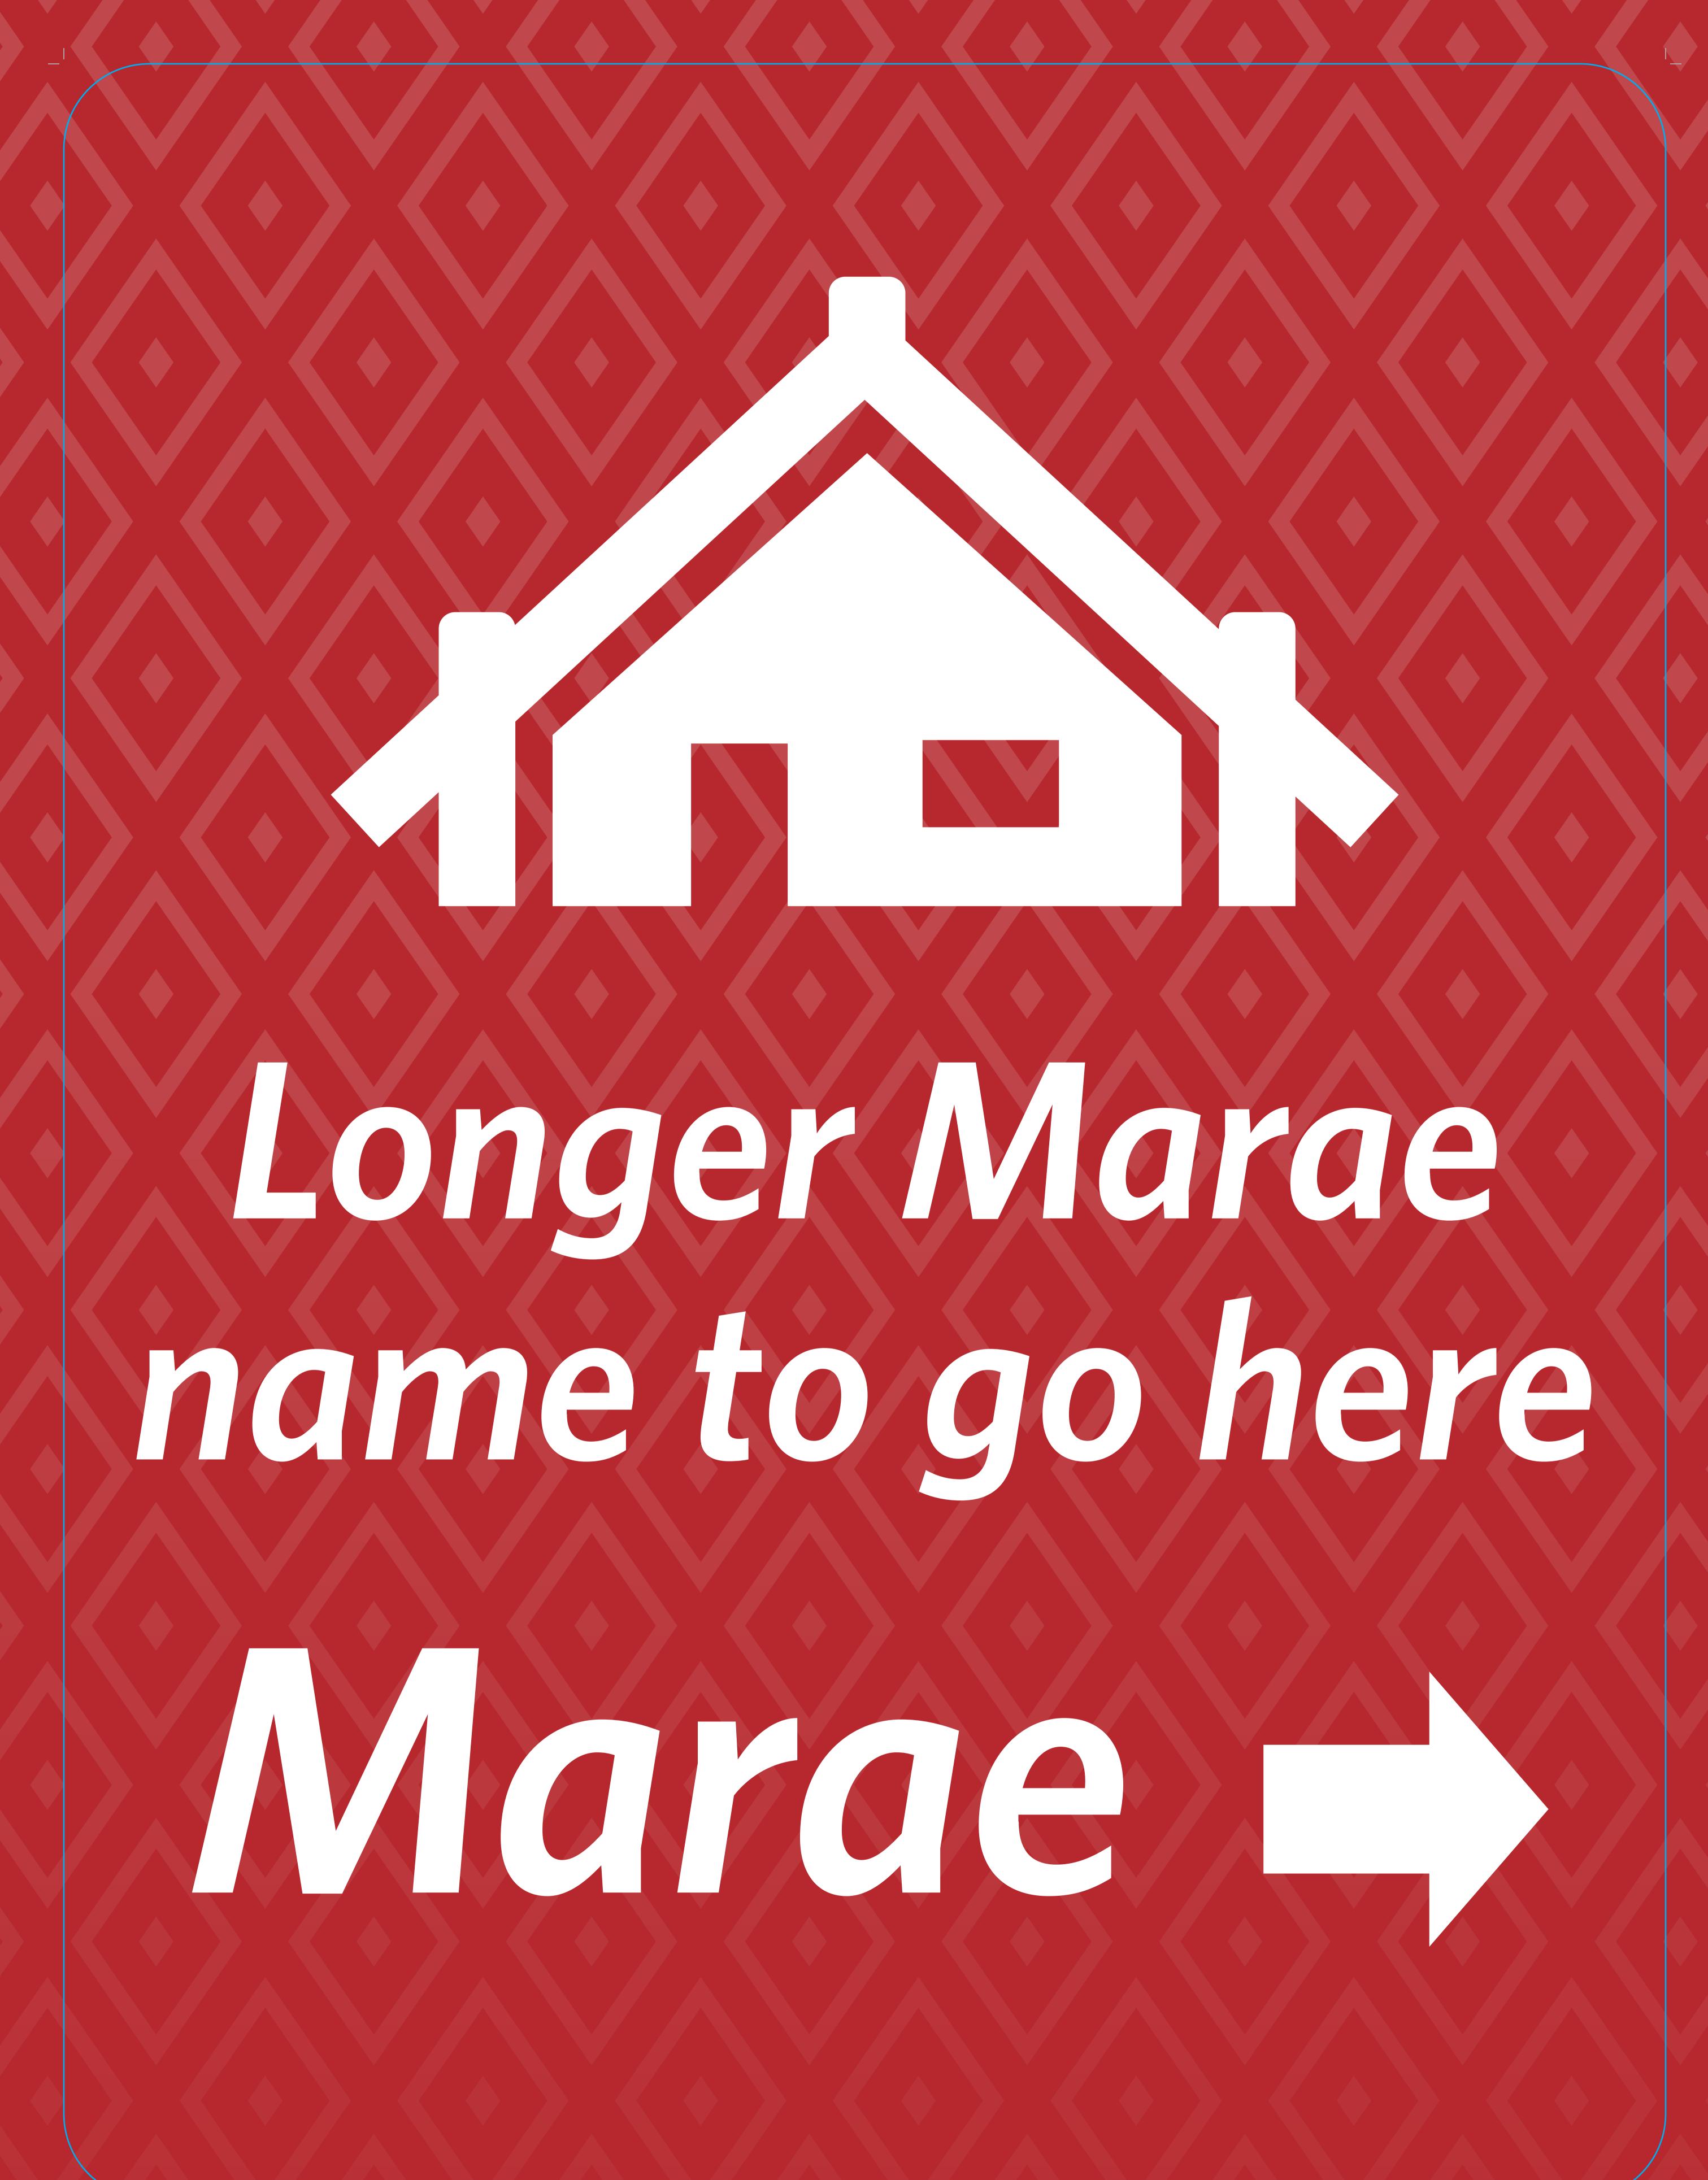

### Cultural sign 2

**Longer Marae Name:** Font size = 300pt

Character limit: 30 characters

### Marae sign 2

2-LINE-TXT

There are 5 x background options (1x blank, 4x patterns). Each background can be applied by opening the Indesign files available and using the template master pages.

Harakeke

Poutama