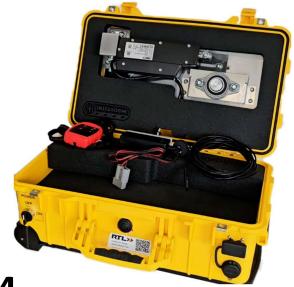

1

**TURN UNIT OFF** 

7

**REMOVE REMOTE** 

3

REMOVE FOAM INSERT TO SEE BATTERY

PLUG IN ANDERSON PLUG AND START

0800 785 744 rtl.co.nz 1