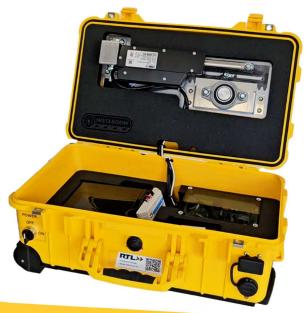

1

**TURN UNIT OFF** 

7

**REMOVE REMOTE** 

3

REMOVE FOAM INSERT TO SEE BATTERY

PLUG IN ANDERSON PLUG AND START

0800 785 744 rtl.co.nz 1