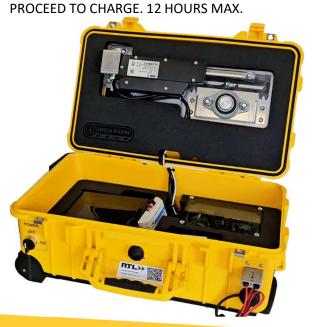

## **Updated Charger Instructions:**

- <u>Always</u> leave lid open with foam insert removed (so the battery is exposed). This is to ensure heat is dissipated safely while charging.
- Limit charge to 12 hours
- Chargers are not waterproof only charge indoors

1

**TURN UNIT OFF** 

7

**REMOVE REMOTE** 

3

REMOVE FOAM INSERT TO SEE BATTERY

PLUG IN ANDERSON PLUG AND START

0800 785 744 rtl.co.nz 1