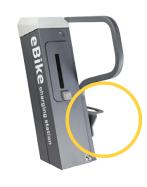

## Additional Wheel Holder

The Lower Wheel Holder / Wheel Well is available to bolted onto the side of the e-bike charge dock, to stagger bike heights when they are stored.

It accommodates 20" to 29" wheels and up to 5" tires. This item is sold separately.

Code: CIEBIKE-WH

User instructions included on each unit