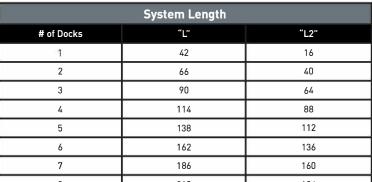

## **Site Layout**

Accommodates 1 bike per dock

Can be installed indoors or outdoors with overhead cover

Recommended anchor: 28879

2 year warranty

Anchors sold separately

| Part No. | Outlet configuration         |
|----------|------------------------------|
| 84101320 | USA/Canada Outlet            |
| 84201320 | EU Outlet                    |
| 84301320 | UK Outlet                    |
| 84401320 | Australia/New Zealand Outlet |