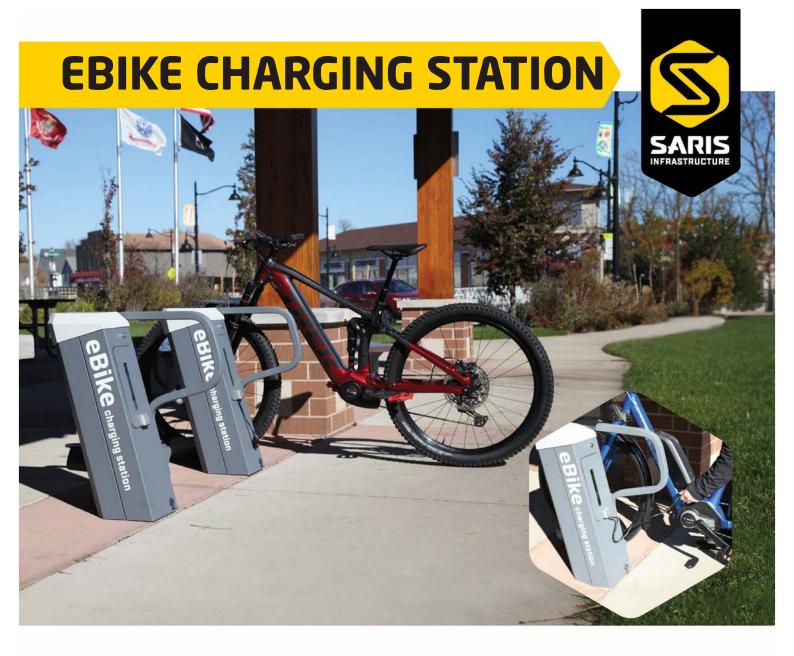

Our eBike charging station is a public-use, universal eBike battery charging system that provides a welcome amenity for electric bike owners who want a secure place to charge while parked. Designed to accommodate a wide range of personal eBike drive systems, each "charging dock" has a secure, user-accessible locker that contains a 120V/240V outlet for users' personal chargers.

#### **Product Specifications**

- Available in worldwide power options 120V/240V; designed to be hardwired
- Active cooling system prevents chargers from overheating
- All units equipped with GFCI outlets
- Wheel wells accommodate 20" to 29" wheels and up to 5" tires (sold separately)
- Charging box door secured with padlock
- User instruction on each unit
- Uses UL listed components

## **Site Layout**

Accommodates 1 bike per dock

Can be installed indoors or outdoors with overhead cover

Recommended anchor: 28879

2 year warranty

Anchors sold separately

| Part No. | Outlet configuration         |
|----------|------------------------------|
| 84101320 | USA/Canada Outlet            |
| 84201320 | EU Outlet                    |
| 84301320 | UK Outlet                    |
| 84401320 | Australia/New Zealand Outlet |