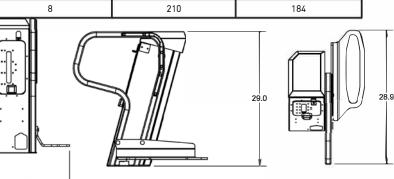

Our eBike charging station is a public-use, universal eBike battery charging system that provides a welcome amenity for electric bike owners who want a secure place to charge while parked. Designed to accommodate a wide range of personal eBike drive systems, each "charging dock" has a secure, user-accessible locker that contains a 120V/240V outlet for users' personal chargers.

#### **Product Specifications**

- Available in worldwide power options 120V/240V; designed to be hardwired
- Active cooling system prevents chargers from overheating
- All units equipped with GFCI outlets
- Wheel wells accommodate 20" to 29" wheels and up to 5" tires (sold separately)
- Charging box door secured with padlock
- User instruction on each unit
- Uses UL listed components