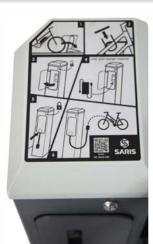

rately

**RTL**>>>

V3.1





# **eBike Charging Station**

## **Site Layout**





Accommodates 1 bike per dock



Can be installed indoors or outdoors with overhead cover



Recommended anchor: 28879



2 year warranty



Anchors sold separately





| Part No. | Outlet configuration         |
|----------|------------------------------|
| 84101320 | USA/Canada Outlet            |
| 84201320 | EU Outlet                    |
| 84301320 | UK Outlet                    |
| 84401320 | Australia/New Zealand Outlet |

## Additional Wheel Holder

The Lower Wheel Holder / Wheel Well is available to bolted onto the side of the e-bike charge dock, to stagger bike heights when they are stored.

It accommodates 20" to 29" wheels and up to 5" tires. This item is sold separately.

Code: CIEBIKE-WH







User instructions included on each unit