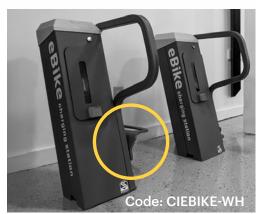

## Additional Wheel Holder

The Lower Wheel Holder / Wheel Well is available to bolted onto the side of the e-bike charge dock, to stagger bike heights when they are stored.

It accommodates 20" to 29" wheels and up to 5" tires. This item is sold separately.

Code: CIEBIKE-WH

User instructions included on each unit