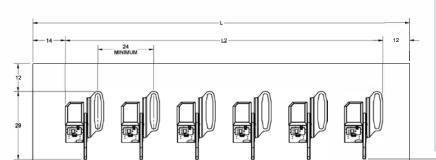

## **Site Layout**

Accommodates 1 bike per dock

Can be installed indoors or outdoors with overhead cover

Recommended anchor: 28879

2 year warranty

Anchors sold separately

| Part No. | Outlet configuration         |
|----------|------------------------------|
| 84101320 | USA/Canada Outlet            |
| 84201320 | EU Outlet                    |
| 84301320 | UK Outlet                    |
| 84401320 | Australia/New Zealand Outlet |