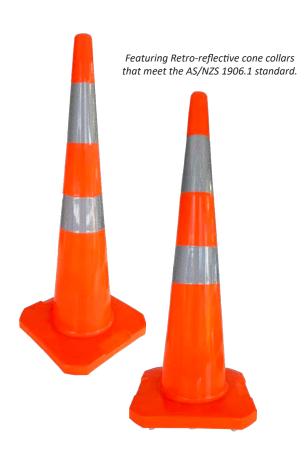

# **RTL 900mm Enviro Cone**

**High Intensity Cone Collars** 

Our 900mm Enviro Traffic Cones are designed for every day use on Local and NZTA roads. Our Enviro Cones are fully compliant to NZTA TTMC specifications and they stack with both the RTL Slimline Cone and Slim Composite Cone. The retro-reflective Cone Collars meet AS/NZ 1906.1, with a top hand grip and internal ribs to help with release. Contact us today to enquire how you can benefit from choosing the Enviro Cone.

## Features & Benefits

- NZTA M23 Appendix F & CoPTTM compliant
- Visible retro-reflective cone collars
- Recyclable designed to be recycled
- Stacks with RTL's Slimline & Composite cone (male / female)
- Feet design to allow water to flow easily under the cone
- Cone collar recessed for collar protection
- Top hand grip
- Internal ribs to help release
- Improved UV resistance
- Cold & heat tested
- Impact tested
- Robust & easy to clean