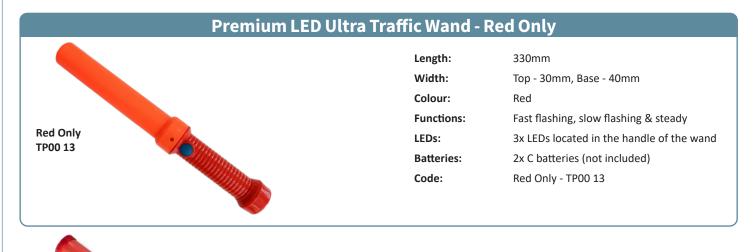

## **Features:**

- Highly visible
- Bright LEDs with multiple modes
- Ribbed grip design

- Hard-wearing plastic construction
- Battery powered
- On/ Off / Mode selector button

| <b>Premium LED</b> | <b>Ultra Traffic Wand</b> | - Red & Green |
|--------------------|---------------------------|---------------|
|--------------------|---------------------------|---------------|