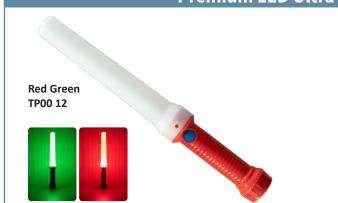

## **Features:**

- Highly visible
- Bright LEDs with multiple modes
- Ribbed grip design

- Hard-wearing plastic construction
- Battery powered
- On/ Off / Mode selector button

| <b>Premium LED</b> | <b>Ultra Traffic Wand</b> | - Red & Green |
|--------------------|---------------------------|---------------|
|--------------------|---------------------------|---------------|

| Length:    | 330mm                                     |
|------------|-------------------------------------------|
| Width:     | Top - 30mm, Base - 40mm                   |
| Colour:    | Red / Green                               |
| Functions: | Fast flashing, slow flashing & steady     |
| LEDs:      | 3x LEDs located in the handle of the wand |
| Batteries: | 2x C batteries (not included)             |
| Code:      | Red/ Green - TP00 12                      |