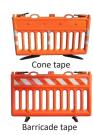

#### **Ordering Options:**

- supplied blank
- with retro-reflective cone tape
- with retro-reflective barricade tape

Please refer to CoPTTM
B6 Safety Fences & B7 Barricades