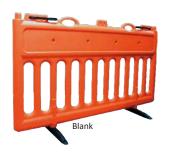

#### **Ordering Options:**

- supplied blank
- with retro-reflective cone tape
- with retro-reflective barricade tape

Please refer to CoPTTM
B6 Safety Fences & B7 Barricades