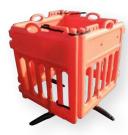

# **Eziset Barricade Fencing**

Fully Compliant to NZTA CoPTTM & Local Body Standards

#### **Features:**

- Polyethylene construction
- Interlocked when stacked
- Easily transported
- Stackable
- Light weight

### - UV light resistant

- Full locking pin system
- Galvanised assembly pins
- Easily erected and dismantled