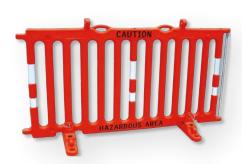

## d\_Fence Safety Fences

D-fence are one of the most recognizable Safety Fences around. The Hinged option was developed for those smaller areas that need zoning off or require redirection - around man holes, on footpaths or even as a 'gate end'. Join two hinged units together and zone off a 1m x 1m section or use in-conjunction with the Standard Safety Fence.