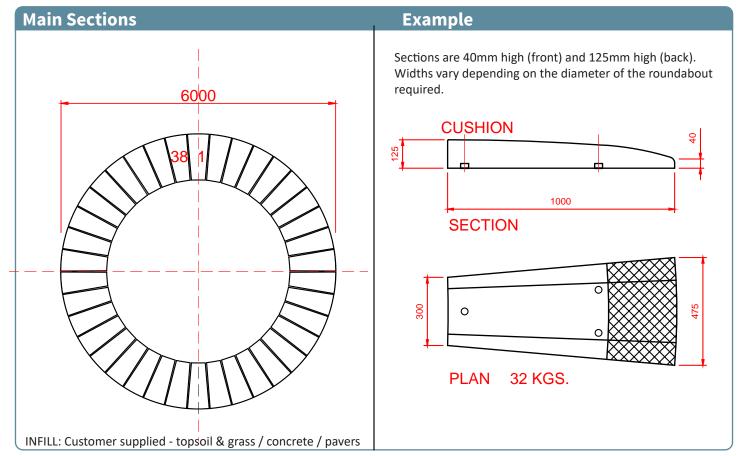

## **Dimensions**

Once the sections are installed the centre is filled. (customer supplied) Filling options vary depending on the environmental surrounds - ie topsoil & grass / concrete / pavers etc All segments are interlinked and feature a Cat Eye Reflector for better visibility at night & incremental conditions.