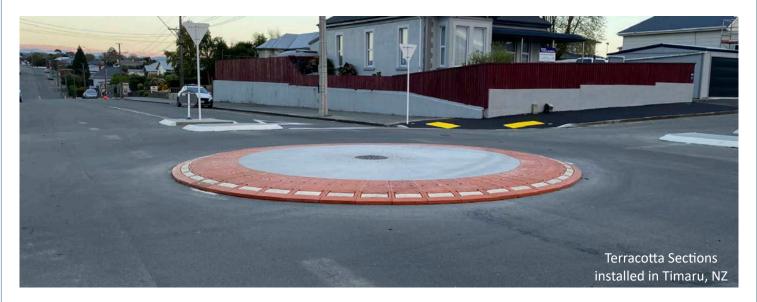

## **Rubber Roundabouts**

Rubber Roundabouts are proven safety treatment for an intersection. TCA Rubber Roundabouts have been in use in Australasia for more than 10 years with outstanding success. The specially designed segments are manufactured from recycle rubber and are only a fraction of the cost of conventional methods. The modular design enables you to get the right size for the situation. 6M diameter is a popular size, but sizes can range from 3mtr up to up to 21.4mtrs.

Standard Black / White rubber sections with brick / grass infill.

Rubber can easily be removed for road resurfacing or relocated to other locations. Unlike asphalt and concrete options which are destroyed during removal, the recycled rubber options are simply removed and reinstalled.