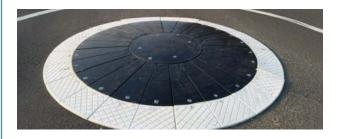

## **Rubber Roundabouts**

Rubber Roundabouts are proven safety treatment for an intersection. TCA Rubber Roundabouts have been in use in Australasia for more than 10 years with outstanding success. The specially designed segments are manufactured from recycle rubber and are only a fraction of the cost of conventional methods. The modular design enables you to get the right size for the situation. 6M diameter is a popular size, but sizes can range from 3mtr up to up to 21.4mtrs.

Once the sections are installed the centre is filled. (customer supplied) Filling options vary depending on the environmental surrounds - ie topsoil & grass / concrete / pavers etc All segments are interlinked and feature a Cat Eye Reflector for better visibility at night & incremental conditions.

Standard Black / White rubber sections with brick / grass infill.

Rubber can easily be removed for road resurfacing or relocated to other locations. Unlike asphalt and concrete options which are destroyed during removal, the recycled rubber options are simply removed and reinstalled.

## **Features & Benefits**

- Completely customizable to suit the size you need
- Simple & cost effective installation
- Modular design

- Manufactured from recycle rubber
- Removable & re-useable
- Can be installed onto concrete or asphalt surfaces