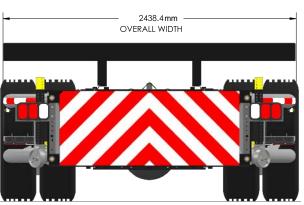

With a length of only 2.69 metres, and a vertical storage height of less than 3.4m, making it ideal for urban areas.

RTL Stock code: ECTL2100MET

All measurements are in millimetres.

## **Technical Specifications**

| Mash Metro TMA Dimensions (m)     |                |
|-----------------------------------|----------------|
| Length of TMA                     | 2.36m (7' 9")  |
| Length from truck end             | 2.69m (8' 10") |
| Width                             | 2.44m (8')     |
| Height                            | 3.4m (11' 2")  |
| Weight (including Mounting Plate) | 709kg          |