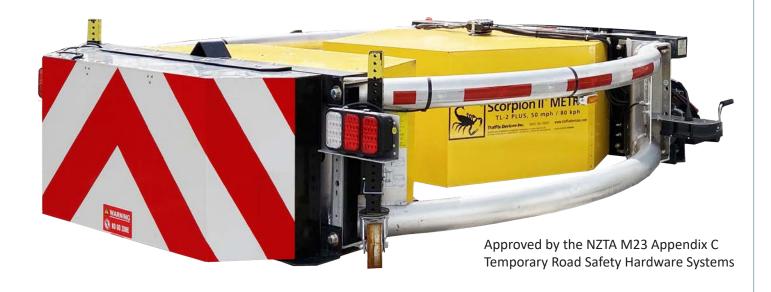

## **Scorpion II Metro TL-2 TMA**

## **MASH Approved for Urban & Lower Speed Roads**

RTL's Scorpion II line of Attenuators are truly "different by design" - the latest Scorpion II METRO TMA by TrafFix Devices is MASH approved, ideal for cities and urban districts with posted speeds of 80 kph or less. It is the shortest TL-2 MASH TMA on the market with a deployed length of only 2.69 m, and a vertical storage height of 3.4m.

RTL Stock code: ECTL2100MET

Scorpion II Metro: The TMA solution for urban & lower speed environments

V2.1 May 2024

The Scorpion II Metro is the shortest TL-2 MASH Truck Mounted Attenuator (TMA) on the market.

With a length of only 2.69 metres, and a vertical storage height of less than 3.4m, making it ideal for urban areas.

RTL Stock code: ECTL2100MET

All measurements are in millimetres.