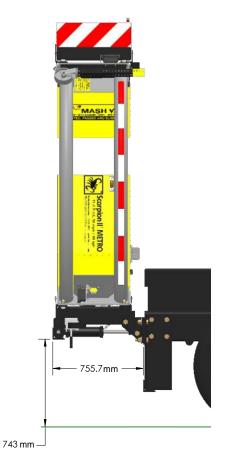

With a length of only 2.69 metres, and a vertical storage height of less than 3.4m, making it ideal for urban areas.

RTL Stock code: ECTL2100MET

All measurements are in millimetres.

## **Technical Specifications**

| Mash Metro TMA Dimensions (m)     |                |
|-----------------------------------|----------------|
| Length of TMA                     | 2.36m (7' 9")  |
| Length from truck end             | 2.69m (8' 10") |
| Width                             | 2.44m (8')     |
| Height                            | 3.4m (11' 2")  |
| Weight (including Mounting Plate) | 709kg          |