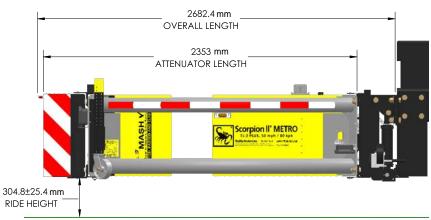

RTL Stock code: ECTL2100MET

Scorpion II Metro: The TMA solution for urban & lower speed environments

V2.1 May 2024

The Scorpion II Metro is the shortest TL-2 MASH Truck Mounted Attenuator (TMA) on the market.

With a length of only 2.69 metres, and a vertical storage height of less than 3.4m, making it ideal for urban areas.

RTL Stock code: ECTL2100MET

All measurements are in millimetres.

## **Technical Specifications**

| Mash Metro TMA Dimensions (m)     |                |
|-----------------------------------|----------------|
| Length of TMA                     | 2.36m (7' 9")  |
| Length from truck end             | 2.69m (8' 10") |
| Width                             | 2.44m (8')     |
| Height                            | 3.4m (11' 2")  |
| Weight (including Mounting Plate) | 709kg          |