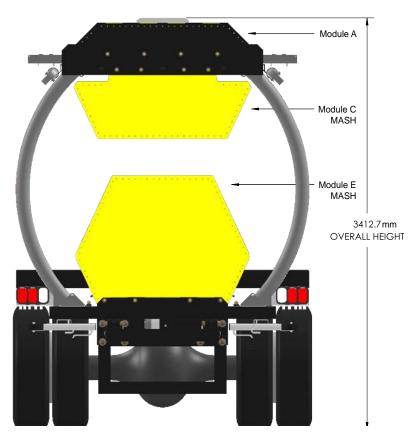

The Scorpion II Metro provides full width impact protection by redirecting the impacting vehicle with its patented curved aluminium tube frames and energy absorbing modules. The curved aluminum tubes provide protection against nuisance impacts while providing re-directional capabilities along the entire length of the TMA.

The Scorpion II Metro is MASH Tested, Passed and Eligible at "infinite weight" allowing attachment to host vehicles with curb weights of only 3,402 kg.

Like the rest of the Scorpion line of Attenuators, the Scorpion II Metro has a modular design that crushes in progressive stages, slowing the vehicle to a stop, and allowing easy replacement of damaged parts, keeping repair costs down.

## **Technical Specifications**

| Mash Metro TMA Dimensions (m)     |                |
|-----------------------------------|----------------|
| Length of TMA                     | 2.36m (7' 9")  |
| Length from truck end             | 2.69m (8' 10") |
| Width                             | 2.44m (8')     |
| Height                            | 3.4m (11' 2")  |
| Weight (including Mounting Plate) | 709kg          |