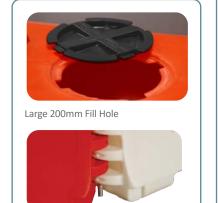

#### **Features & Benefits**

- The barrier prevents the impacting vehicle from penetrating the work zone
- Three internal steel cables are moulded in, to further strengthen the barrier
- Unique hinge design pivots 30-degrees between sections. Sections are linked together by a steel connection pin. The knuckle design minimizes breakage at hinge points
- Large 200mm fill hole speeds up the filling process. Also features a tamper resistant drain plug.
- Durable polyethylene with UV protection suitable for New Zealand conditions
- The Barriers stack for easy storage and transportation
- Forklift / pallet jack slots for easy movement and placement
- MASH Approved for TL-1 (50 km/hr) and TL-2 (70 km/hr)