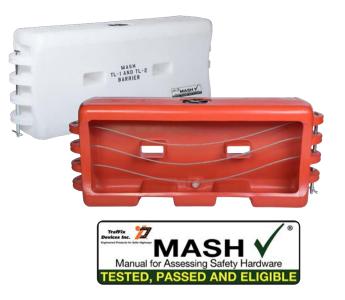

## **TrafFix Water-Cable Barrier**<sup>TM</sup> MASH Approved Temporary Crash Barrier

The TrafFix Water-Cable Barrier<sup>™</sup> provides positive work zone protection on low speed roads (50km & 70km). It is a MASH approved (TL-1 & TL-2) temporary crash barrier used in conjunction with the TrafFix SLED Mini<sup>™</sup> End Treatment.

#### **Features & Benefits**

- The barrier prevents the impacting vehicle from penetrating the work zone
- Three internal steel cables are moulded in, to further strengthen the barrier
- Unique hinge design pivots 30-degrees between sections. Sections are linked together by a steel connection pin. The knuckle design minimizes breakage at hinge points
- Large 200mm fill hole speeds up the filling process. Also features a tamper resistant drain plug.
- Durable polyethylene with UV protection suitable for New Zealand conditions
- The Barriers stack for easy storage and transportation
- Forklift / pallet jack slots for easy movement and placement
- MASH Approved for TL-1 (50 km/hr) and TL-2 (70 km/hr)