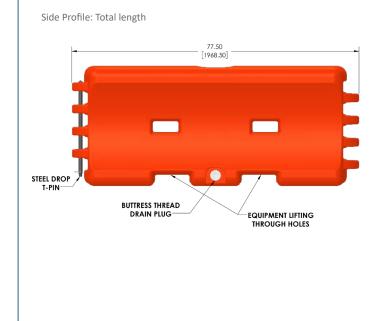

# **Product Specifications**

Top down View: Pin to Pin length

### **TrafFix Water-Cable Barrier<sup>™</sup> Dimensions**

| Technical Information*         |                                                                                                                                                                                                                                                                                                                          |
|--------------------------------|--------------------------------------------------------------------------------------------------------------------------------------------------------------------------------------------------------------------------------------------------------------------------------------------------------------------------|
| Dimensions                     | Width: 457 mm Height: 812 mm Length: 1854 mm (Pin to Pin)                                                                                                                                                                                                                                                                |
| Weight                         | Empty: 45 kg Full: 485 kg                                                                                                                                                                                                                                                                                                |
| Colour Options                 | Orange / White                                                                                                                                                                                                                                                                                                           |
| Water Fill Capacity (Volume)   | 466 Litres                                                                                                                                                                                                                                                                                                               |
|                                |                                                                                                                                                                                                                                                                                                                          |
| Specified End Treatment        | If the TrafFix SLED <sup>™</sup> Mini End Treatment is not used, the end of the barrier must be tapered<br>with additional TrafFix Water-Cable Barriers. This is site specific and depends on the<br>available space for the taper.<br>You must contact the Road Controlling Authority for final configuration approval. |
| Tapered End (No End Treatment) | 12 TrafFix Water-Cable Barrier Units plus SLED <sup>™</sup> Mini                                                                                                                                                                                                                                                         |
| Length of Need                 | MASH Approved TL-1 (50kph) & TL-2 (70kph) Barrier                                                                                                                                                                                                                                                                        |
| Compliance / Approvals         | 1100kg Vehicle: 2.7m (8.9 ft)<br>2270kg Vehicle: 3.5m (11.5 ft)                                                                                                                                                                                                                                                          |