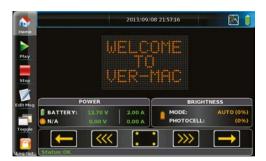

### Home Page

Displays real time message, battery and solar voltage and one touch arrow display icons.