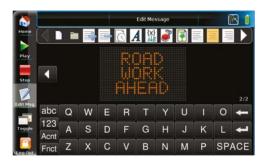

## Message Creator / Editor

Large touch keypad and intuitive icons make creating/ editing and displaying a message quick and easy.

**Message Library** View all created messages and display with a double touch of selected message.