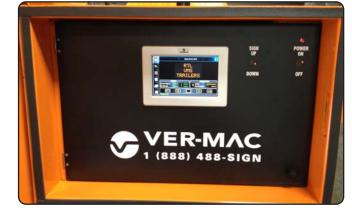

### V-Touch Controller Upgrade

### Why upgrade to the latest V-Touch Controller

- NTCIP compliant
- Easy-to-read 7-inch (178 mm) color LCD touchscreen display
- User-friendly one-touch icon-based menu items
- Time-saving create your own library of messages
- Simple to operate the intuitive point-n-go icons ensure quick and easy commands to display or edit messages
- Additional functionalities scheduling, sign diagnostics, pin-protected security, and much more

### <u>V-Touch Upgrade</u>: Bringing the latest technology to all Ver-mac Trailers

V1.1 May 2024

0800 785 744