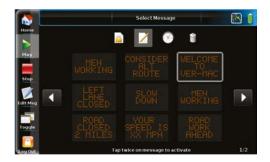

## Message Creator / Editor

Large touch keypad and intuitive icons make creating/ editing and displaying a message quick and easy.

**Message Library** View all created messages and display with a double touch of selected message.