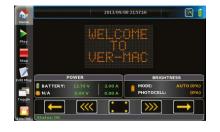

### Home Page

Displays real time message, battery and solar voltage and one touch arrow display icons.