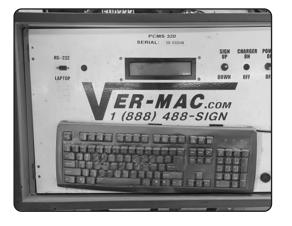

### Make programming older VMS Trailers a breeze!

Onsite programming of VMS trailers does not have to be difficult or time consuming. Ver-mac, manufacturer of the everpopular range of Variable Message Sign Trailers have developed the V-Touch graphic touch-screen controller. The V-Touch Controller comes standard with most current models and replaces the small screen and keyboard found on older trailers.

RTL's Service Department can upgrade your older VMS Trailers (with a small screen & keyboard) to the latest touch screen. The package includes the V-Touch Controller with embedded modem & GPS antenna, new cover plate, wiring loom and commissioning & setup.

The V-Touch Controller features an easy-to-read 7-inch (178 mm) color LCD display screen with simple point-n-go icons and a large touch keypad to make creating/editing and displaying a message quick and easy. It also displays real time message, battery and solar voltage data and a library to access a wide range of pre-programmed messages.