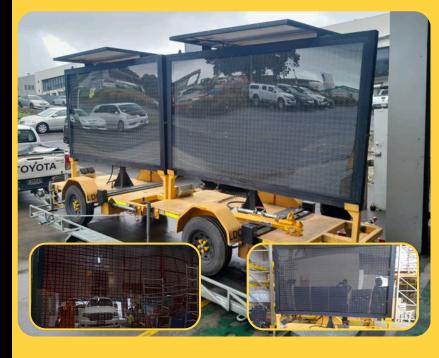

# Before

## **Poor Visibility**



### HAVE A HAZY OR WORN OUT SCREEN ON YOUR VMS?

Using older VMS with worn, hazy or scratched, screens result in poor visibility and drivers taking longer to comprehend the message on the screen.

## WANT BETTER VISIBLITY WITHOUT THE EXCESSIVE COST?

RTL can carry out screen upgrades on <u>all VMS brands</u> (not just Ver-mac), to restore their visibility at the fraction of cost of a new



Contact us at services@rtl.co.nz



### VMS TRAILER SCREEN UPGRADE

Scan to Book



Con

### **Contact us**

0800 785 744 services@rtl.co.nz

**Where to locate us** 

31 Maurice Road Penrose, Auckland

www.rtl.co.nz

## **After**

## **Restored Visibility**



#### **ALL BRANDS WELCOME**

Our service accommodates all VMS brands, ensuring no one is left without support.

### **RAPID 2-DAY TURNAROUND**

Upgrades significantly reducing operational downtime.

#### **SUPERIOR QAULITY**

high-quality, locally sourced screens, ensuring durability and longevity.



RTL Electronics - 31 Maurice Rd, Penrose