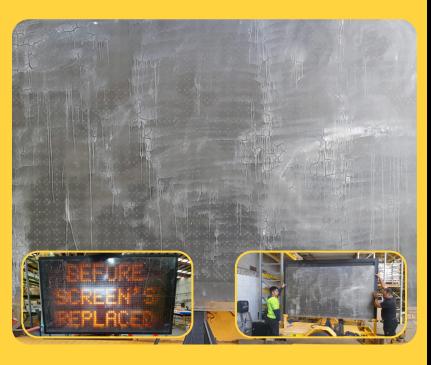

## **Poor Visibility**

### HAVE A HAZY OR WORN OUT SCREEN ON YOUR VMS?

Using older VMS with worn, hazy or scratched, screens result in poor visibility and drivers taking longer to comprehend the message on the screen.

# Before