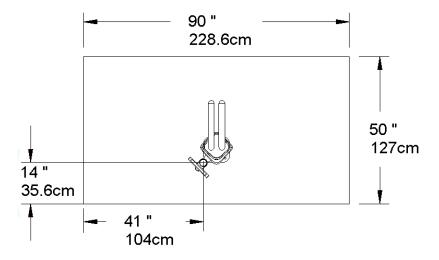

## **Minimum Space Requirements**

The minimum space requirements for the Deluxe Public Work Stand are dependent on whether there is a Wheel Chock installed or not. See figure 1 and 2 for minimum space requirement dimensions. If branding is part of the installation, the back of the repair stand should face the trail.

Figure 1: Minimum space requirements (without Wheel Chock)

Figure 2: Minimum space requirements (with Wheel Chock)