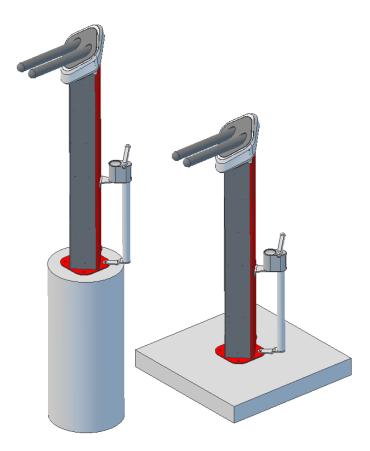

## Pad size

If you are pouring a new concrete pad, these are two recommended sizes. Option 1 is 36" x 36" x 4", option 2 is a 16" diameter cylinder that is 36" long.

Figure 3: Recommended new pad configurations