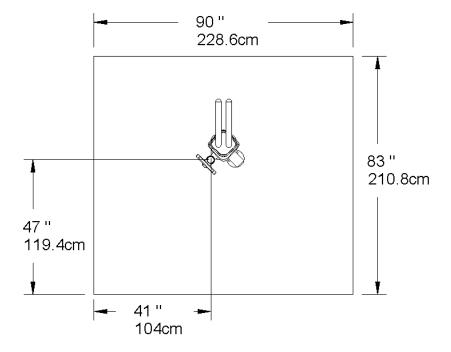

## **Minimum Space Requirements**

The minimum space requirements for the Deluxe Public Work Stand are dependent on whether there is a Wheel Chock installed or not. See figure 1 and 2 for minimum space requirement dimensions. If branding is part of the installation, the back of the repair stand should face the trail.

Figure 1: Minimum space requirements (without Wheel Chock)

Figure 2: Minimum space requirements (with Wheel Chock)