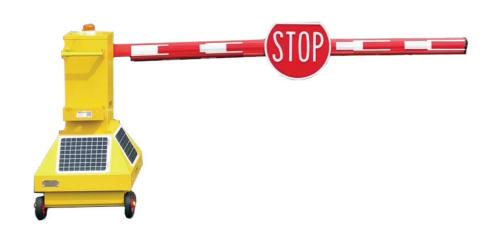

#### **Product Introduction:**

The Instaboom Lite Portable Barrier Gate is a lightweight, solar powered barrier arm, suited to short duration traffic management of major projects and construction sites. Having a physical barrier arm provides instant demarcation for your worksite. The Lite Barrier is only 48kgs so can be manually offloaded by two people and set up in minutes.

#### Component list

- 1x mobile barrier
- 1x red wheel-barrow handle
- 3x boom sections
- 1x 4 button remote fob (red)
- 1x mains charger
- 1x NZ 3m power cord
- 1x Stop Sign (with 2x M6 x 60mm stainless steel bolts)

#### Assemble the boom

Remove the three boom sections from the rear storage area and assemble them to form the boom arm. The pieces slot together and click into place with spring clips.

New Zealand specifications require a Stop Sign to be mounted to the barrier arm boom. This is supplied with your purchase.

The sign is fixed to the mid boom section by 2x M6 \* 60mm stainless steel bolts and nuts.

The Stop sign can be utilized on either side of the boom arm, dependent on the barrier arm orientation. Please check the nuts are sufficiently tight before operation.

# **Stop Sign**

The boom mounted stop sign is secured in place, using 2x M6 x 60mm stainless steel bolts and nuts.

Align the pre-drilled holes, and secure using the two bolts.

Please ensure the nut is sufficiently tightened before operation.