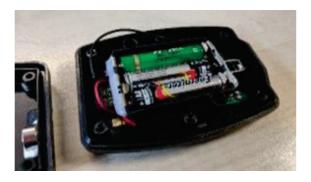

# The remote takes 3x AAA batteries.

Unscrew the whip antenna and remove the device from the green boot

Remove the six case screws with a small Philips screwdriver

Open the case and remove the two black Philips screws from the battery case

Exchange the three AAA batteries and reassemble the handset by reversing this process