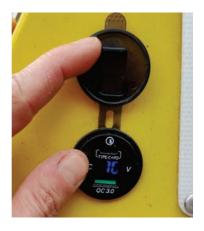

# **Check the charge level**

The USB charge port can be used to charge USB devices such as your mobile phone. You can press the button to view the current charge state of the INSTABOOM. *Once the charge reaches 11.9v* please follow the procedure below to charge your barrier from a local mains supply.

You can use the USB charger output to check the voltage of your INSTABOOM. Once below

11.9v it will require charging.

#### Recovery from low voltage 2

Withdraw the cover. If the LOAD light is not illuminated, click the black button once to re-enable the INSTABOOM.