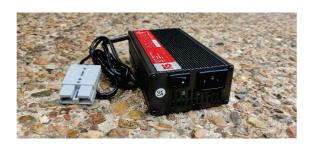

#### **Connect the charger**

Your INSTABOOM Lite was shipped with a separate mains charger. Connect the charger output cable to the Anderson socket on the side of the barrier. Then connect the mains cable to your local mains outlet (110-240v AC).

# Charge the INSTABOOM

If the voltage is seen to drop below 12V, it will be necessary to charge the unit from another power supply. This is via the 'ANDERSON' socket and either supplied mains step down charger or car charger.

Switch the charger on and allow the INSTABOOM to charge for at least 12 hours. The charger is a trickle charger and a 24 hour charge is the best way to condition your batteries.