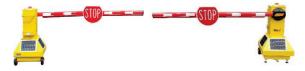

#### **Product Introduction:**

The Instaboom Lite Portable Barrier Gate is a lightweight, solar powered barrier arm, suited to short duration traffic management of major projects and construction sites. Having a physical barrier arm provides instant demarcation for your worksite. The Lite Barrier is only 48kgs so can be manually offloaded by two people and set up in minutes.

#### **Position**

Move the INSTABOOM into position on firm level ground using the yellow handle on the rear of the unit or the red handle fitting supplied separately.

Remove the red handle if you have used this.

#### Assemble the boom

Remove the three boom sections from the rear storage area and assemble them to form the boom arm. The pieces slot together and click into place with spring clips.

New Zealand specifications require a Stop Sign to be mounted to the barrier arm boom. This is supplied with your purchase.

The sign is fixed to the mid boom section by 2x M6 \* 60mm stainless steel bolts and nuts.

The Stop sign can be utilized on either side of the boom arm, dependent on the barrier arm orientation. Please check the nuts are sufficiently tight before operation.