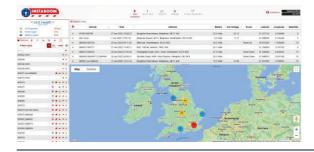

And click on the "Tracker log in" link

**INSTABOOM Tracker Log In** 

Log in with your User name and Password credentials

Navigate to <a href="https://www.solargates.co.uk/instaboom/login">www.solargates.co.uk/instaboom/login</a>

User name: CONTACT RTL Password: CONTACT RTL

Items of plant are shown on the left hand side. GPS positions are shown on the map panel. The top panel shows the feed of status updates, in order of occurrence.

Click the triangle to focus the map on the GPS position of this item of plant.

The barriers are shown as green dots on the map. Click on them to bring up the dashboard of telemetry recorded on the that barrier, shown in the next step.