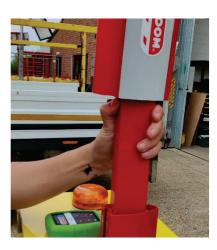

# Fit the boom to the INSTABOOM

Using two hands, position the boom onto the mount on the INSTABOOM. Support the boom with one hand while compressing the spring clip with the other and the boom assembly will slot into place