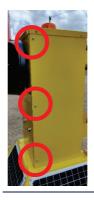

(Using a 2.5mm Allen Key):

Check tightness of 4x grubscrews on Shaft. Tighten as required. Each location is indicated by the photos below.

- Front Section Check and Tighten two grubscrews (1 & 2)
- o Back Section Check and Tighten two grubscrews (3 & 4)