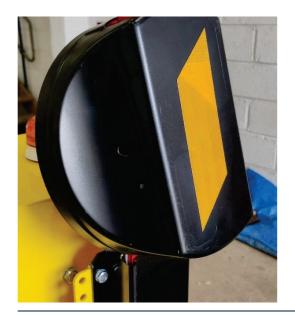

#### Non-contact safety

The INSTABOOM Lite is equipped with a Class 1 laser sensor to scan the area under the boom to prevent the barrier coming down and striking objects or people. If an object interrupts the laser beam in an area between 300mm and 3000mm in a direct line out from the laser window, the barrier will not come down. If an object is detected while the barrier is moving to come down, it will reverse direction and return to the vertical.

# **Contact safety**

If the boom does come into contact with an otherwise undetected object while moving to the horizontal position, it will detect this and reverse direction, returning to the vertical and then will attempt to cycle again.