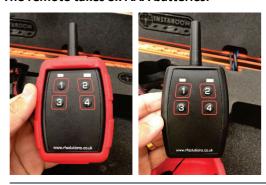

# Can one remote be used to control multiple barrier arms?

Yes – up to four separate barriers can be programmed to one remote, or multiple barriers can be programmed to a single button to go up and down together (simultaneously). Note, it is good practice to erase all pairings from the fob, to prevent unwanted operation. This needs to be done at each unit, one at a time.

#### What Batteries does the Instaboom LITE have and what about the Remote Batteries?

Battery is as 12v 26ah battery. The remote takes standard AAA batteries.