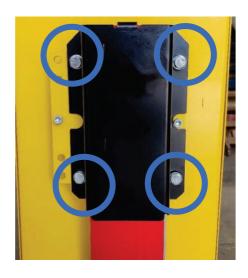

#### Recovery from low voltage 1

If the INSTABOOM is allowed to drop below operational voltage, the solar charge regulator will cut off power to the control board to allow the device to recharge from solar. In this eventuality you will need to switch on the device manually. To do this, remove the cover from the top turret by unscrewing the 6 retaining screws

#### Recovery from low voltage 2

Withdraw the cover. If the LOAD light is not illuminated, click the black button once to re-enable the INSTABOOM.