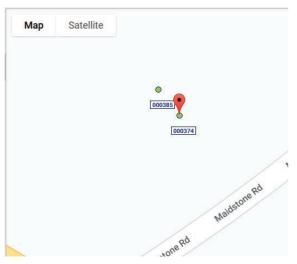

Click the triangle to focus the map on the GPS position of this item of plant.

The barriers are shown as green dots on the map. Click on them to bring up the dashboard of telemetry recorded on the that barrier, shown in the next step.