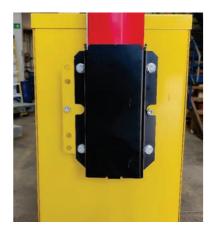

#### Recovery from low voltage 1

If the INSTABOOM is allowed to drop below operational voltage, the solar charge regulator will cut off power to the control board to allow the device to recharge from solar. In this eventuality you will need to switch on the device manually. To do this, remove the cover from the top turret by unscrewing the 6 retaining screws

#### Recovery from low voltage 2

Withdraw the cover. If the LOAD light is not illuminated, click the black button once to re-enable the INSTABOOM.