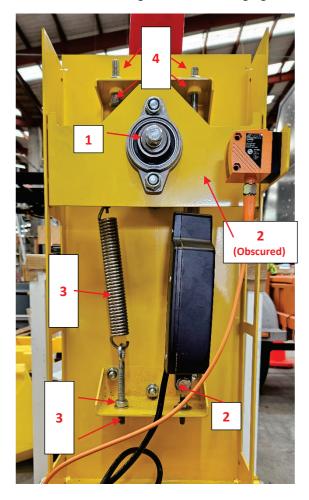

# (Using a 17mm Spanner):

- o Check & tighten (if required) shaft bolt and nut (1)
- Check LINAK top nut & bolt and bottom nut & bolt (2)
- o Check & adjust spring tension if required AND check and tighten eyebolt bottom securing nut (3)
- o Check Boom is sitting level and levelling tighten nuts and bolts as required. (4)

(Using a 2.5mm Allen Key):

Check tightness of 4x grubscrews on Shaft. Tighten as required. Each location is indicated by the photos below.

- Front Section Check and Tighten two grubscrews (1 & 2)
- o Back Section Check and Tighten two grubscrews (3 & 4)