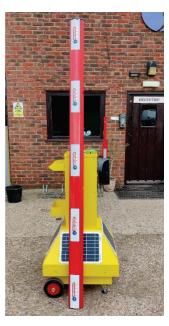

#### **Product Introduction:**

The Instaboom Lite Portable Barrier Gate is a lightweight, solar powered barrier arm, suited to short duration traffic management of major projects and construction sites. Having a physical barrier arm provides instant demarcation for your worksite. The Lite Barrier is only 48kgs so can be manually offloaded by two people and set up in minutes.

#### Assemble the boom

Remove the three boom sections from the rear storage area and assemble them to form the boom arm. The pieces slot together and click into place with spring clips.

New Zealand specifications require a Stop Sign to be mounted to the barrier arm boom. This is supplied with your purchase.

#### Re-affix the boom mount

Re-fix the boom mount onto the square plate with the boom oriented upwards. Securely tighten the bolts through the same holes used previously.