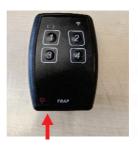

#### Recovery from low voltage 1

If the INSTABOOM is allowed to drop below operational voltage, the solar charge regulator will cut off power to the control board to allow the device to recharge from solar. In this eventuality you will need to switch on the device manually. To do this, remove the cover from the top turret by unscrewing the 6 retaining screws

#### Recovery from low voltage 2

Withdraw the cover. If the LOAD light is not illuminated, click the black button once to re-enable the INSTABOOM.