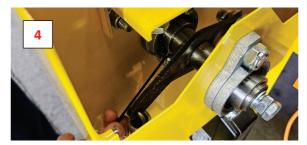

(Using a 2.5mm Allen Key):

Check tightness of 4x grubscrews on Shaft. Tighten as required. Each location is indicated by the photos below.

- Front Section Check and Tighten two grubscrews (1 & 2)
- o Back Section Check and Tighten two grubscrews (3 & 4)