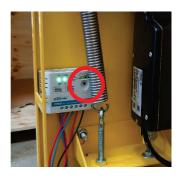

#### Recovery from low voltage 1

If the INSTABOOM is allowed to drop below operational voltage, the solar charge regulator will cut off power to the control board to allow the device to recharge from solar. In this eventuality you will need to switch on the device manually. To do this, remove the cover from the top turret by unscrewing the 6 retaining screws

#### Recovery from low voltage 2

Withdraw the cover. If the LOAD light is not illuminated, click the black button once to re-enable the INSTABOOM.