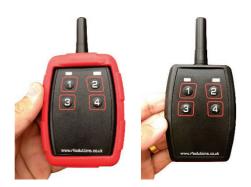

#### Component list

- 1x mobile barrier
- 1x red wheel-barrow handle
- 3x boom sections
- 1x 4 button remote fob (red)
- 1x mains charger
- 1x NZ 3m power cord
- 1x Stop Sign (with 2x M6 x 60mm stainless steel bolts)

#### What is included when I purchase a Instaboom LITE?

The package Includes: mobile LITE barrier, wheel-barrow handle, 3x boom sections with a fitted NZ Stop Sign, 4 button remote fob, mains charger and a NZ 3m power cord.