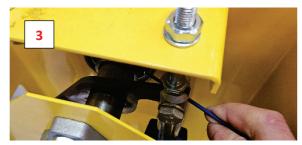

(Using a 2.5mm Allen Key):

Check tightness of 4x grubscrews on Shaft. Tighten as required. Each location is indicated by the photos below.

- Front Section Check and Tighten two grubscrews (1 & 2)
- o Back Section Check and Tighten two grubscrews (3 & 4)