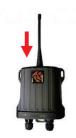

#### Erase/Unpair:

It is good practice to erase <u>all pairings</u> from the fob, to prevent unwanted operation.

This needs to be done at each unit, one at a time.

Unscrew the whip antenna and remove the device from the red boot

The arrows show the activation point of each device. This is required for the next step.

Remove the cover from the top turret by unscrewing the 6 retaining screws

Touch the bottom left of the transmitter against the top left of the receiver for 1 second, as shown. The receiver will beep once. Press the chosen number switch on the transmitter you wish to pair. The receiver will beep twice to confirm pairing.