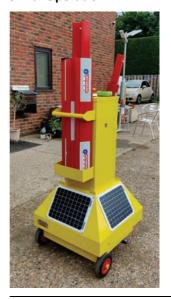

#### **Product Introduction:**

The Instaboom Lite Portable Barrier Gate is a lightweight, solar powered barrier arm, suited to short duration traffic management of major projects and construction sites. Having a physical barrier arm provides instant demarcation for your worksite. The Lite Barrier is only 48kgs so can be manually offloaded by two people and set up in minutes.

#### Component list

- 1x mobile barrier
- 1x red wheel-barrow handle
- 3x boom sections
- 1x 4 button remote fob (red)
- 1x mains charger
- 1x NZ 3m power cord
- 1x Stop Sign (with 2x M6 x 60mm stainless steel bolts)

# **Unpacking state**

For safe transportation the boom is oriented downwards