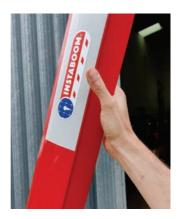

#### **Position**

Move the INSTABOOM into position on firm level ground using the yellow handle on the rear of the unit or the red handle fitting supplied separately.

Remove the red handle if you have used this.