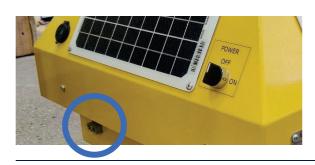

#### **Connect the charger**

Your INSTABOOM Lite was shipped with a separate mains charger. Connect the charger output cable to the Anderson socket on the side of the barrier. Then connect the mains cable to your local mains outlet (110-240v AC).

# Charge the INSTABOOM

If the voltage is seen to drop below 12V, it will be necessary to charge the unit from another power supply. This is via the 'ANDERSON' socket and either supplied mains step down charger or car charger.