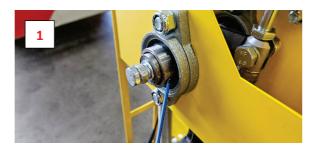

# (Using a 17mm Spanner):

- o Check & tighten (if required) shaft bolt and nut (1)
- Check LINAK top nut & bolt and bottom nut & bolt (2)
- o Check & adjust spring tension if required AND check and tighten eyebolt bottom securing nut (3)
- o Check Boom is sitting level and levelling tighten nuts and bolts as required. (4)