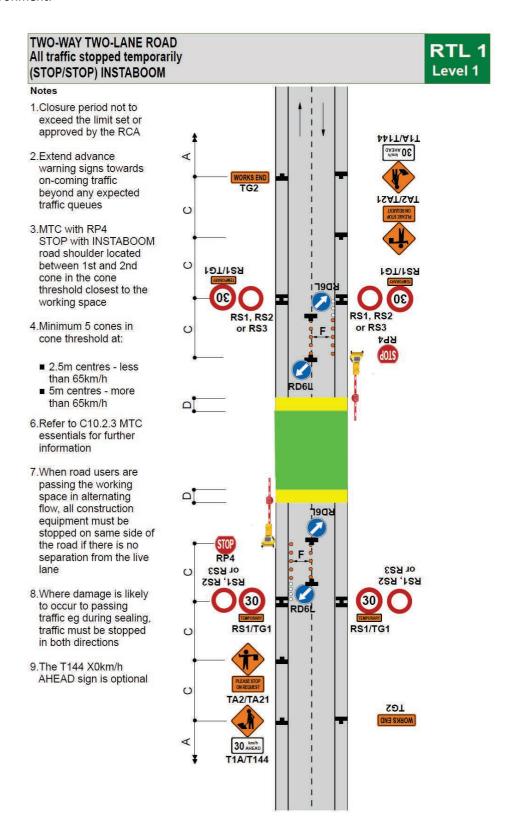

# TWO-WAY TWO-LANE ROAD Single-lane alternating flow Manual traffic control (STOP/GO) INSTABOOM

# RTL 2 Level 1

#### Notes

- Extend or place extra advance warning signs towards on-coming traffic beyond any expected traffic queues
- 2.A 30m return taper at the end of the closure is mandatory
- 3.Cones are required on edge of the temporary lane opposite closure if road is not well defined
- 4.To allow heavy vehicles to manoeuvre, cones in the channel must be offset by at least 10m where the direction changes. Refer C8.2.12
- 5.Use PN11 no stopping signs, if necessary
- 6.MTC with RP4 STOP paddle with INSTABOOM on road shoulder located between 1st and 2nd cone in the cone threshold closest to the working space
- 7.Minimum 5 cones in cone threshold at:
  - 2.5m centres less than 65km/h
- 5m centres more than 65km/h
- 8.Refer to C10.2.3 MTC essentials for further information
- 9.Delays cannot exceed the time approved by the RCA (normally 5 to 10 minutes)
- 10.The T144 30km/h AHEAD sign is optional