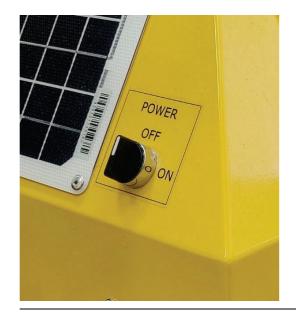

### Assemble the boom

Remove the three boom sections from the rear storage area and assemble them to form the boom arm. The pieces slot together and click into place with spring clips.

New Zealand specifications require a Stop Sign to be mounted to the barrier arm boom. This is supplied with your purchase.

The sign is fixed to the mid boom section by 2x M6 \* 60mm stainless steel bolts and nuts.

The Stop sign can be utilized on either side of the boom arm, dependent on the barrier arm orientation. Please check the nuts are sufficiently tight before operation.





# Fit the boom to the INSTABOOM

Using two hands, position the boom onto the mount on the INSTABOOM. Support the boom with one hand while compressing the spring clip with the other and the boom assembly will slot into place



# Switch the INSTABOOM on

Turn the INSTABOOM on using the two position switch.



# **Check the charge level**

The USB charge port can be used to charge USB devices such as your mobile phone. You can press the button to view the current charge state of the INSTABOOM. *Once the charge reaches 11.9v* please follow the procedure below to charge your barrier from a local mains supply.



# Move the barrier

Press the button on the fob which corresponds to the INSTABOOM you have selected. The barrier will come down. Click the same button again to send it up to the vertical position. The barrier works on a "push to open, push to close" basis.

It is possible to programme a barrier to each of the buttons on the remote fob. Please see guide below for a guide on this process.

# Operation

Mobi