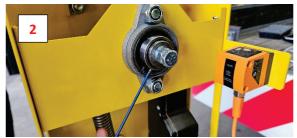

# (Using a 17mm Spanner):

- o Check & tighten (if required) shaft bolt and nut (1)
- Check LINAK top nut & bolt and bottom nut & bolt (2)
- o Check & adjust spring tension if required AND check and tighten eyebolt bottom securing nut (3)
- o Check Boom is sitting level and levelling tighten nuts and bolts as required. (4)