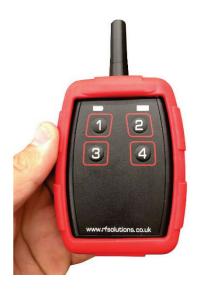

#### Component list

- 1x mobile barrier
- 1x red wheel-barrow handle
- 3x boom sections
- 1x 4 button remote fob (red)
- 1x mains charger
- 1x NZ 3m power cord
- 1x Stop Sign (with 2x M6 x 60mm stainless steel bolts)

It is possible to programme a barrier to each of the buttons on the remote fob. Please see guide below for a guide on this process.

# Can one remote be used to control multiple barrier arms?

Yes – up to four separate barriers can be programmed to one remote, or multiple barriers can be programmed to a single button to go up and down together (simultaneously). Note, it is good practice to erase all pairings from the fob, to prevent unwanted operation. This needs to be done at each unit, one at a time.

#### Erase/Unpair:

It is good practice to erase <u>all pairings</u> from the fob, to prevent unwanted operation.

This needs to be done at each unit, one at a time.

Unscrew the whip antenna and remove the device from the red boot

The arrows show the activation point of each device. This is required for the next step.

Remove the cover from the top turret by unscrewing the 6 retaining screws

Touch the bottom left of the transmitter against the top left of the receiver for 1 second, as shown. The receiver will beep once. Press the chosen number switch on the transmitter you wish to pair. The receiver will beep twice to confirm pairing.

# The remote takes 3x AAA batteries.

Unscrew the whip antenna and remove the device from the green boot

Remove the six case screws with a small Philips screwdriver

Open the case and remove the two black Philips screws from the battery case