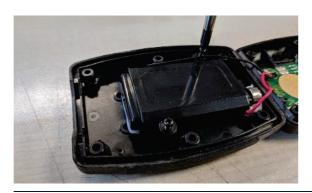

# The remote takes 3x AAA batteries.

Unscrew the whip antenna and remove the device from the green boot

Remove the six case screws with a small Philips screwdriver

Open the case and remove the two black Philips screws from the battery case

Exchange the three AAA batteries and reassemble the handset by reversing this process