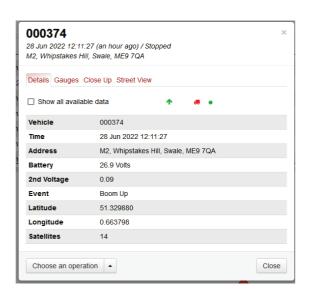

Click the triangle to focus the map on the GPS position of this item of plant.

The barriers are shown as green dots on the map. Click on them to bring up the dashboard of telemetry recorded on the that barrier, shown in the next step.

This is the unit dashboard, allowing you to see all the current readouts from an individual device.

It is possible to set up notifications based on triggers such as battery voltage or movements into or out of custom geofences. Please contact us at Solar Gates for assistance with this.