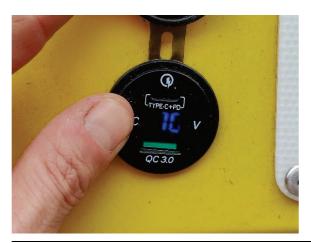

# **Check the charge level**

The USB charge port can be used to charge USB devices such as your mobile phone. You can press the button to view the current charge state of the INSTABOOM. *Once the charge reaches 11.9v* please follow the procedure below to charge your barrier from a local mains supply.

You can use the USB charger output to check the voltage of your INSTABOOM. Once below

11.9v it will require charging.