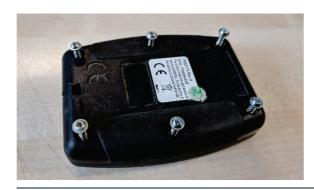

# The remote takes 3x AAA batteries.

Unscrew the whip antenna and remove the device from the green boot

Remove the six case screws with a small Philips screwdriver

Open the case and remove the two black Philips screws from the battery case