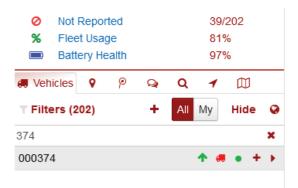

User the side panel to search for a specific item of plant.

This icon depicts the state of the boom – either up or down.

This icon depicts whether the item of plant is being transported.

This icon depicts the power state of the barrier. Green is ON and red is OFF.