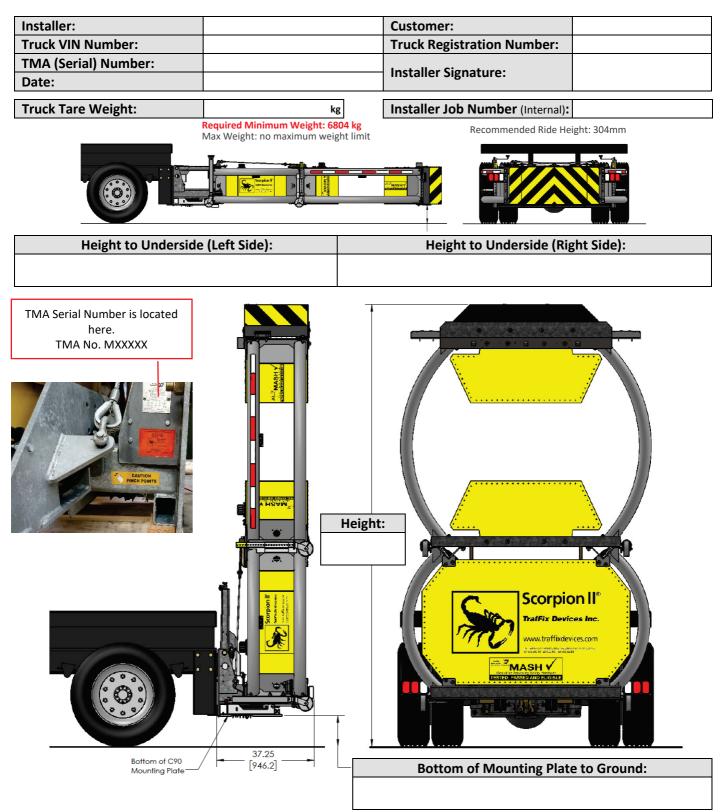

## Scorpion II C-90 Height Verification – Please Complete

Attention Installer, please fill in the check boxes & information in this document with the actual measurements of the Scorpion II C-90 after installation. Once completed, please email the form to services@rtl.co.nz

## This completed form must be sent to RTL for the product to be covered under warranty. Truck Tare Weights: The Scorpion TMA is rated for ALL truck tare weights over 6804 kg with no upper weight limit.