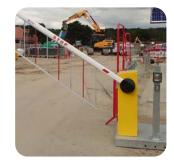

SOSEC 200 Barrier Site Security & Access Control

The SOSEC 200 is a fully solar-powered mobile barrier designed for high-traffic sites that require reliable, off-grid control of vehicle access. Offering keyless entry control, remote capabilities, and rapid deployment without mains power, it provides reliable site protection built for harsh construction environments.

**Reliable and Robust** 

t Relocatable

le Solar Hybrid

d Simple install

**Package Includes:** 5m fixed boom with full length full length drop skirt and drop leg, remote fob, pole mounted intercom\*, telescopic solar panel, fork-lift compatible galvanised steel base.

**Reliable and Robust** 

Forklift Base for Quick Deployment

**Telescopic Solar Panel** 

**Highly Visible Drop Skirt** 

V1.0 June 2025

\* sim required