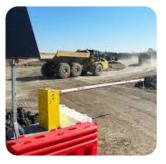

SOSEC 200 Barrier Site Security & Access Control

The SOSEC 200 is a fully solar-powered mobile barrier designed for high-traffic sites that require reliable, off-grid control of vehicle access. Offering keyless entry control, remote capabilities, and rapid deployment without mains power, it provides reliable site protection built for harsh construction environments.

**Reliable and Robust** 

t Relocatable

le Solar Hybrid

d Simple install

**Package Includes:** 5m fixed boom with full length full length drop skirt and drop leg, remote fob, pole mounted intercom\*, telescopic solar panel, fork-lift compatible galvanised steel base.