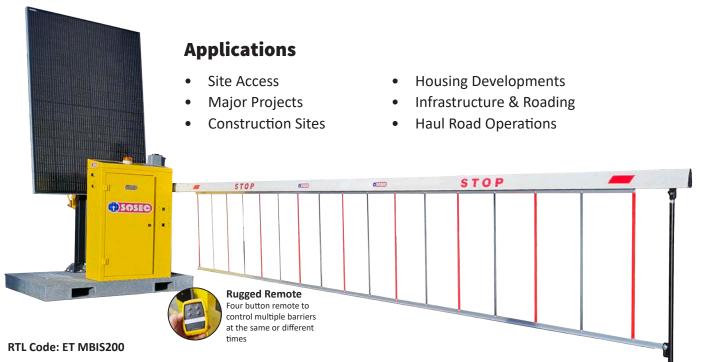

SOSEC 200 Barrier Site Security & Access Control

The SOSEC 200 is a fully solar-powered mobile barrier designed for high-traffic sites that require reliable, off-grid control of vehicle access. Offering keyless entry control, remote capabilities, and rapid deployment without mains power, it provides reliable site protection built for harsh construction environments.

**Reliable and Robust** 

t Relocatable

le Solar Hybrid

d Simple install

**Package Includes:** 5m fixed boom with full length full length drop skirt and drop leg, remote fob, pole mounted intercom\*, telescopic solar panel, fork-lift compatible galvanised steel base.

**Reliable and Robust** 

Forklift Base for Quick Deployment

**Telescopic Solar Panel** 

**Highly Visible Drop Skirt** 

V1.0 June 2025

\* sim required