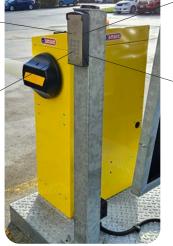

## Intercom & Dial Pad\*

Manage barrier arm operation remotely with any of the following methods:

#### Intercom Call Button:

Site Supervisor can be called and remotely trigger the barrier using the dial pad on the mobile device. If the first person is unable to answer it is possible to cascade the call to two other numbers

#### Pin Number:

Can be set to trigger the barrier using the physical pin pad

#### **Dial-to-open:** a user with a whitelisted phone number can open the barrier by calling it using their cell phone

Android App: Use the App on your smartphone to send a SMS commands to open the barrier arm remotely