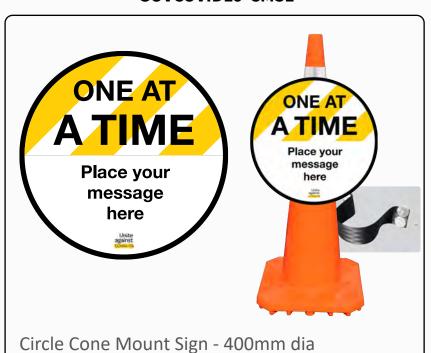

# **Cone Mounted Signage**

**Non Reflective Digital Print** 

**Made from: Aluminium Sizes: Various** 

#### **GOVCOVID19-CMS2**

Cone Mount Sign - 300mm x 600mm with customised message - (Customer to specify)

NOTE: Images are indicative only - Cones sold separately