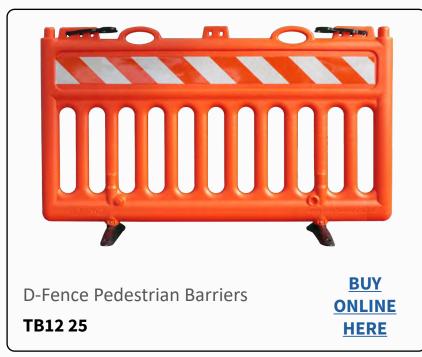

# **Pedestrian Safety Fences**

Fully Compliant to NZTA CoPTTM & OSH Compliant Sizes: up to 2000mm x 1000mm

### **D-FENCE SAFETY FENCES**

**PAGE 13** 

NOTE: Shown with barricade tape (sold separately)

D-fence Safety Fences are used for crowd control & restricting access. They are compact, durable, lightweight and easy to use. Two models to choose from.