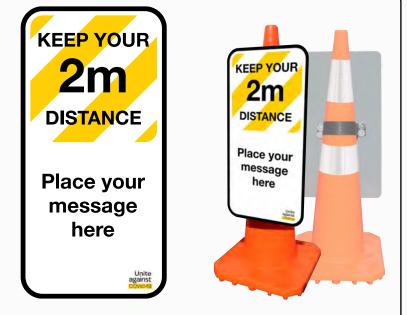

# **Cone Mounted Signage**

**Non Reflective Digital Print** 

**Made from: Aluminium Sizes: Various** 

#### GOVCOVID19-CMS1

with customised message - (Customer to specify)