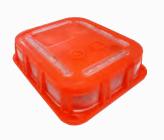

# **Emergency LED Road Safety Flares**

Pack of Six - Supplied with Charger Carry Case

### **LED SAFETY FLARES**

**PAGE 14** 

Emergency LED Road Safety Flares - 6 Pack

#### **TO80 00**

Safety Flares are highly versatile and suitable for multiple applications. Can be quickly deployed on the ground or onto the side of a vehicle (utilising the magnetic base)

The Flares can be used horizontally or vertically and will automatically change between the 12 side LEDs or the top 4 LEDs, depending on the orientation.