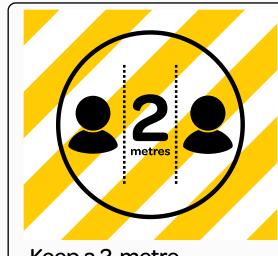

#### **GOVCOVID19-3**

# Keep a 2-metre distance from others

Outside of your home or when you are sick, keep 2 metres away from all other people, where possible. Do not shake hands, kiss hello or hongi.

Find out more at Covid19.govt.nz

New Zealand Government

Unite against

Keep a 2-metre distance from others Poster

Asking people not to enter your building Poster