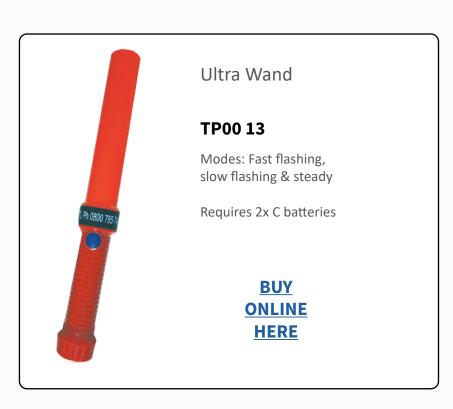

# **Safety Traffic Wands**

All models are hard wearing, with ribbed grip design Highly visible with bright LEDs

### **SAFETY TRAFFIC WAND RANGE**

**PAGE 15** 

Our range of Safety Wands are used for traffic management, crowd control and during emergency situations. With three models to choose from, all our wands are compact, durable, light weight and easy to use.

NOTE: Batteries sold separately