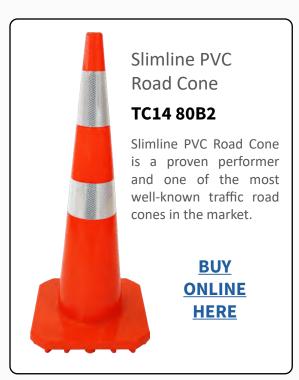

# **Road / Traffic Cones**

All fully compliant to NZTA TTMC Specifications Sizes: All 900mm high

# TRAFFIC CONES PAGE 11

Traffic Cones (or Road Cones) are a easily recognisable, economical solution for managing traffic. Also used in-conjunction with Extendable Cone Bars