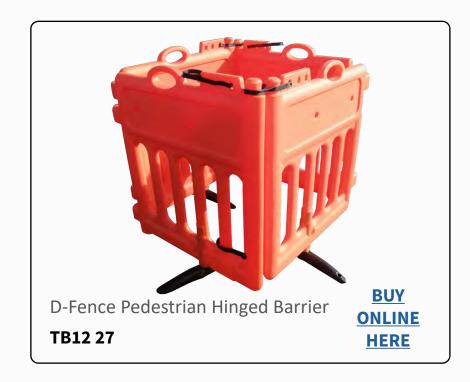

# **Pedestrian Safety Fences**

Fully Compliant to NZTA CoPTTM & OSH Compliant Sizes: up to 2000mm x 1000mm

### **D-FENCE SAFETY FENCES**

**PAGE 13** 

NOTE: Shown with barricade tape (sold separately)

D-fence Safety Fences are used for crowd control & restricting access. They are compact, durable, lightweight and easy to use. Two models to choose from.