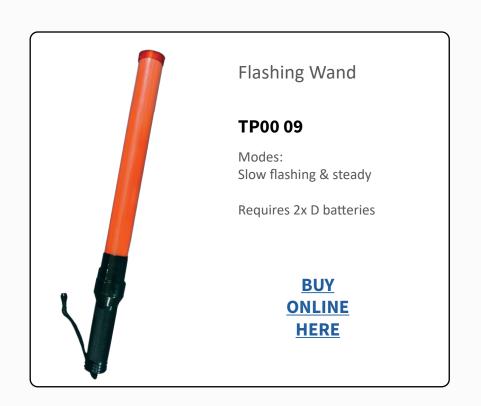

# **Safety Traffic Wands**

All models are hard wearing, with ribbed grip design Highly visible with bright LEDs

### **SAFETY TRAFFIC WAND RANGE**

**PAGE 15** 

Our range of Safety Wands are used for traffic management, crowd control and during emergency situations. With three models to choose from, all our wands are compact, durable, light weight and easy to use.

NOTE: Batteries sold separately