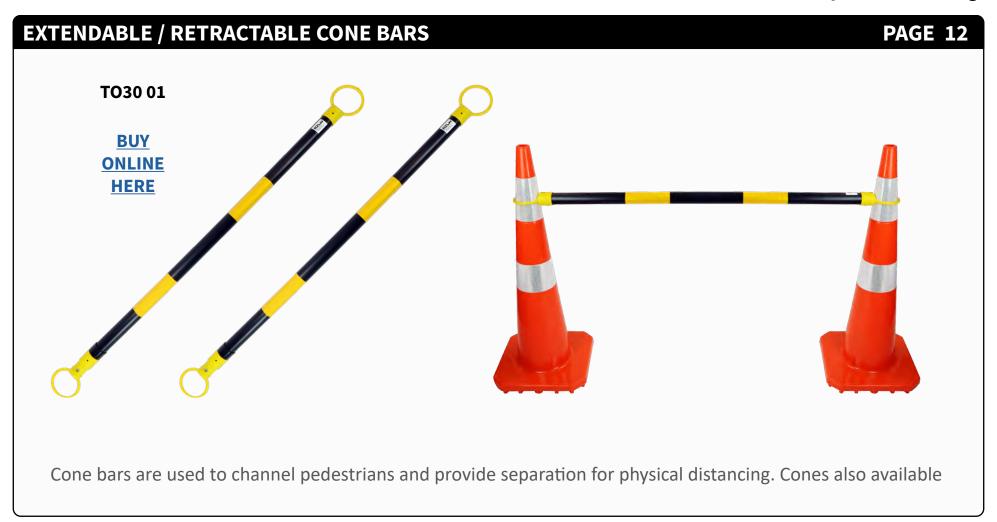

# **Extendable Cone Bars**

Fully compliant to NZTA TTMC Specifications Extends up to 2 metres long!

NOTE: Images are indicative only - Cones sold separately

# TRAFFIC CONES PAGE 11

Traffic Cones (or Road Cones) are a easily recognisable, economical solution for managing traffic. Also used in-conjunction with Extendable Cone Bars