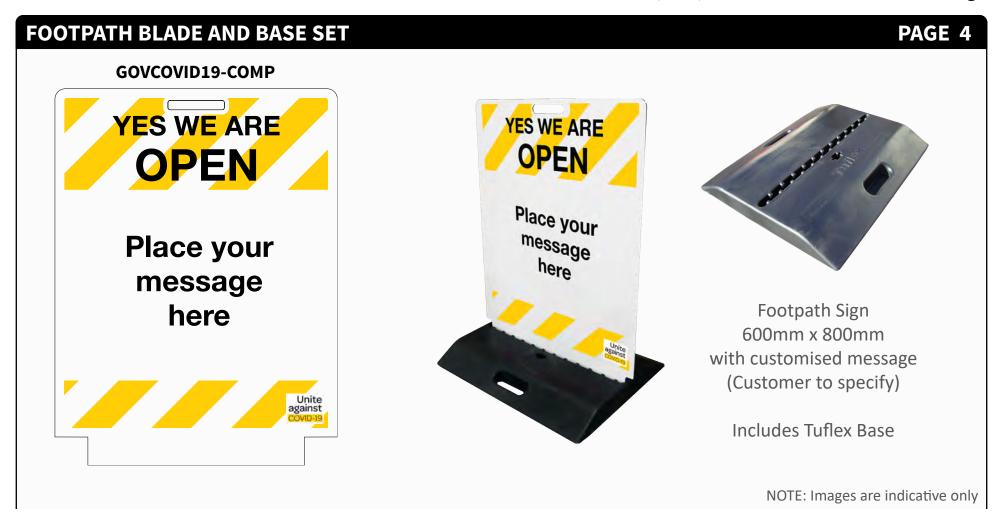

# **Footpath Signage**

**Non Reflective Digital Print** 

Made of: Tuflite (ACM) Sizes: 600mm wide x 800mm high