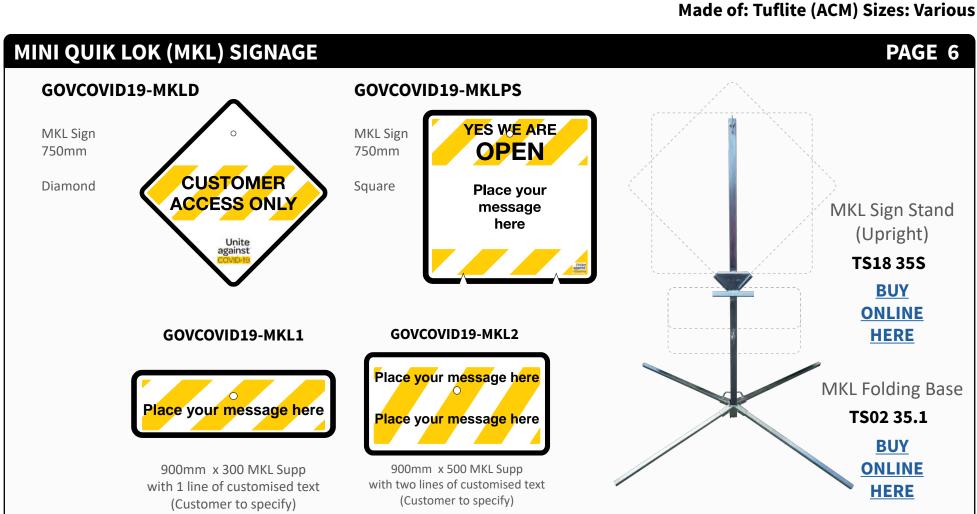

# **MKL Mounted Signage**

Non Reflective Digital Print
Tuflite (ACM) Sizes: Various

NOTE: Images are indicative only - Signs, Uprights & Bases sold separately

web: rtl.co.nz

phone: 0800 785 744

email: sales@rtl.co.nz

#### GOVCOVID19-CMS1

with customised message - (Customer to specify)

#### **GOVCOVID19-CMS2**

Cone Mount Sign - 300mm x 600mm with customised message - (Customer to specify)

NOTE: Images are indicative only - Cones sold separately