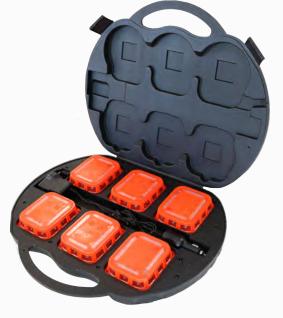

# **Emergency LED Road Safety Flares**

Pack of Six - Supplied with Charger Carry Case

### **LED SAFETY FLARES**

**PAGE 14** 

Emergency LED Road Safety Flares - 6 Pack

#### **TO80 00**

Safety Flares are highly versatile and suitable for multiple applications. Can be quickly deployed on the ground or onto the side of a vehicle (utilising the magnetic base)

The Flares can be used horizontally or vertically and will automatically change between the 12 side LEDs or the top 4 LEDs, depending on the orientation.

Pack includes Six Sequential LED Road Flares, a Carry Case, a 12v Car Charger & a 230v mains power charger.