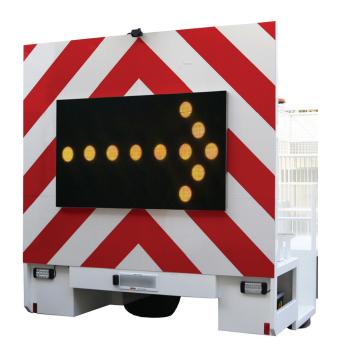

## Full Matrix with multi function messaging - Endless possibilities with no limitations

EN 12966 compliant, high definition, full matrix with RGB colours, give you the user, flexibility in design, messaging and layout. Highly versatile with the ability to change the messaging on-the-go.

#### Smart Technology - Packed with Features

In-Cab and remote programming, radar with speed feedback, built-in datalogger, user friendly in cab controller, Superuser remote access, self-cooling with no fans, plus a library of pre-saved images and safety messages - all included to hit the ground running.