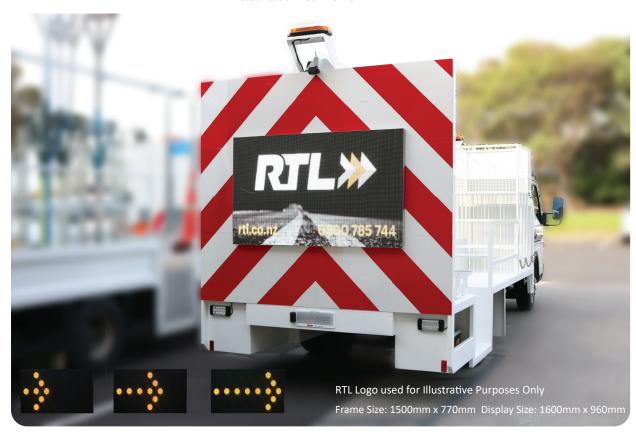

## Standard Level One Arrow board sizing - Retrofittable

The RTL Smart Sign Truck Mounted VMS fits into an existing RTL Level One arrow board surround. No need for expensive structural framework modification

The RTL Smart Sign Truck Mounted VMS fits into an existing RTL level one arrow board surround.

No need for expensive structural framework modification.

#### Frame Size:

1500mm wide x 770mm high x 100mm depth

#### **Display Area:**

1600mm wide x 960mm high

LED Type: SMD Pixel Pitch: P6

Full Colour: 16 million colour RGB